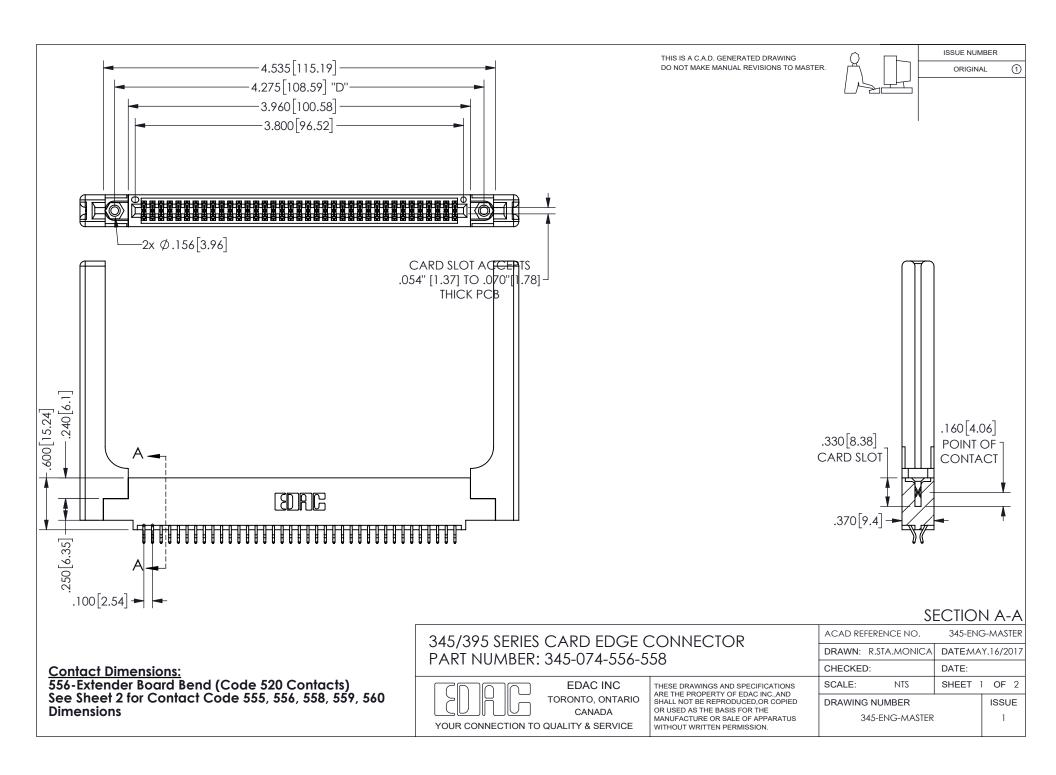

ISSUE NUMBER ORIGINAL

1









**Contact Code 558** 

Contact Code 559

Contact Code 560

INSULATOR MATERIAL: THERMOPLASTIC POLYESTER, UL 94V-0 DAP MATERIAL AVAILABLE UPON REQUEST

CONTACT MATERIAL; COPPER ALLOY

CONTACT PLATING: GOLD ON THE MATING AREA, TIN PLATING ON THE CONTACT TAILS, NICKEL UNDERPLATE

## 345/395 SERIES CARD EDGE CONNECTOR CONTACT CODE 555,556,558,559,560 DIMENSIONS

YOUR CONNECTION TO QUALITY & SERVICE

**EDAC INC** TORONTO, ONTARIO CANADA

THESE DRAWINGS AND SPECIFICATIONS ARE THE PROPERTY OF EDAC INC.,AND SHALL NOT BE REPRODUCED, OR COPIED OR USED AS THE BASIS FOR THE MANUFACTURE OR SALE OF APPARATUS WITHOUT WRITTEN PERMISSION.

| ACAD REFERENCE NO.  | 345-ENG-MASTER   |
|---------------------|------------------|
| DRAWN: R.STA.MONICA | DATE:MAY.16/2017 |
| C