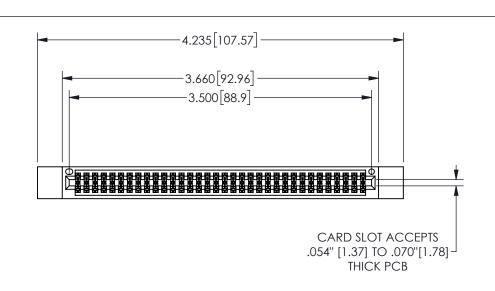

345/395 SERIES CARD EDGE CONNECTOR PART NUMBER: 345-068-542-812

YOUR CONNECTION TO QUALITY & SERVICE

**EDAC INC** TORONTO, ONTARIO CANADA

THESE DRAWINGS AND SPECIFICATIONS ARE THE PROPERTY OF EDAC INC.,AND SHALL NOT BE REPRODUCED,OR COPIED OR USED AS THE BASIS FOR THE MANUFACTURE OR SALE OF APPARATUS WITHOUT WRITTEN PERMISSION.