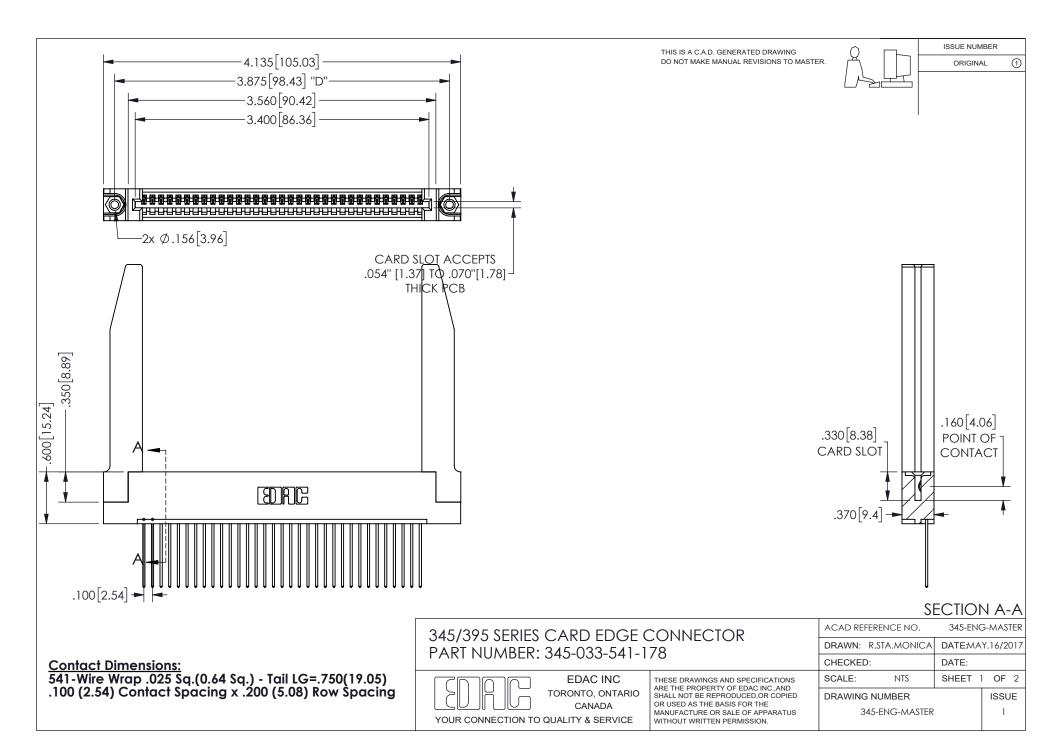

ISSUE NUMBER ORIGINAL

1









**Contact Code 558** 

Contact Code 559

Contact Code 560

INSULATOR MATERIAL: THERMOPLASTIC POLYESTER, UL 94V-0 DAP MATERIAL AVAILABLE UPON REQUEST

CONTACT MATERIAL; COPPER ALLOY

CONTACT PLATING: GOLD ON THE MATING AREA, TIN PLATING ON THE CONTACT TAILS, NICKEL UNDERPLATE

## 345/395 SERIES CARD EDGE CONNECTOR CONTACT CODE 555,556,558,559,560 DIMENSIONS

YOUR CONNECTION TO QUALITY & SERVICE

**EDAC INC** TORONTO, ONTARIO CANADA

THESE DRAWINGS AND SPECIFICATIONS ARE THE PROPERTY OF EDAC INC.,AND SHALL NOT BE REPRODUCED, OR COPIED OR USED AS THE BASIS FOR THE MANUFACTURE OR SALE OF APPARATUS WITHOUT WRITTEN PERMISSION.

| ACAD REFERENCE NO.  | 345-ENG-MASTER   |
|---------------------|------------------|
| DRAWN: R.STA.MONICA | DATE:MAY.16/2017 |
| C