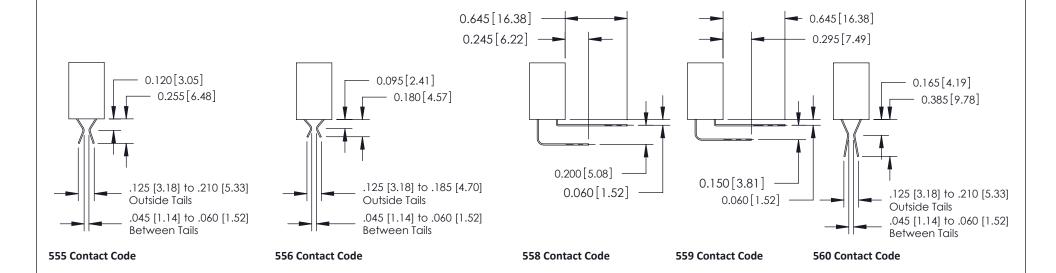

**Mounting Option** 01-No Mounting Lugs **Contact Detail** 

540-Wire Wrap .025 Sq.(0.64 Sq.) - Tail LG=.570(14.48) .100 [2.54] Contact Spacing x .200 [5.08] Row Spacing

1

THIS IS A C.A.D. GENERATED DRAWING DO NOT MAKE MANUAL REVISIONS TO MASTER

SSUE NUMBER

DRIGINAL

1

| 342 / 392 Card Edge Connector<br>Mounting Options |                                                                                                                                    | ACAD REFERENCE NO. 342 ENG MASTER |            |         |           |
|---------------------------------------------------|------------------------------------------------------------------------------------------------------------------------------------|-----------------------------------|------------|---------|-----------|
|                                                   |                                                                                                                                    | DRAWN:                            | J.LEE      | DATE: O | CT. 06/09 |
|                                                   |                                                                                                                                    | CHECKED:                          |            | DATE:   |           |
| EDAC INC                                          | ARE THE PROPERTY OF EDAC INC. AND SHALL NOT BE REPRODUCED, OR COPIED OR USED AS THE BASIS FOR THE MANUFACTURE OR SALE OF APPARATUS | SCALE:                            | NTS        | SHEET ; | 3 OF 3    |
| TORONTO, ONTARIO                                  |                                                                                                                                    | DRAWING                           | NUMBER     |         | ISSUE     |
| YOUR CONNECTION TO QUALITY & SERVICE              |                                                                                                                                    | 34                                | 2 Assembly |         | 1         |