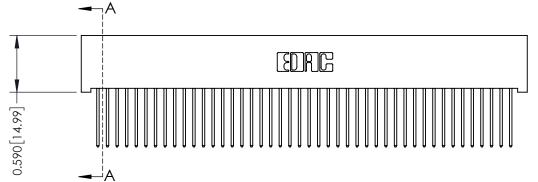

342 Assembly

THIS IS A C.A.D. GENERATED DRAWING
DO NOT MAKE MANUAL REVISIONS TO MASTER.

ISSUE NUMBE

ORIGINAL

1

| 342 / 392 Series Card Edge Connector<br>Contact Bend Detail |                                                                                                                                   | ACAD REFERENCE NO. 342 ENG MASTER |                  |        |  |
|-------------------------------------------------------------|-----------------------------------------------------------------------------------------------------------------------------------|-----------------------------------|------------------|--------|--|
|                                                             |                                                                                                                                   | DRAWN: J.LEE                      | DATE: OCT. 06/09 |        |  |
|                                                             |                                                                                                                                   | CHECKED:                          | DATE:            |        |  |
|                                                             | ARE THE PROPERTY OF EDAC INC.,AND SHALL NOT BE REPRODUCED,OR COPIED OR USED AS THE BASIS FOR THE MANUFACTURE OR SALE OF APPARATUS | SCALE: NTS                        | SHEET 2          | 2 OF 3 |  |
| I   S   I   ORONIO, ONIARIO                                 |                                                                                                                                   | DRAWING NUMBER                    |                  | ISSUE  |  |
|                                                             |                                                                                                                                   | 342 Assembly                      | ,                | 1      |  |