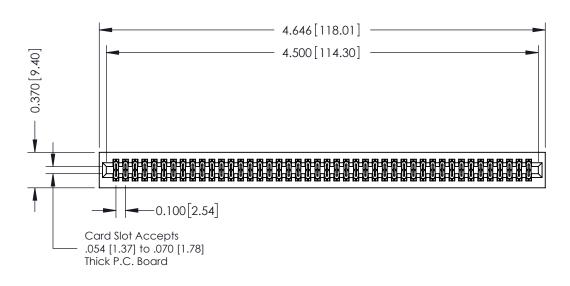

342 Assembly

THIS IS A C.A.D. GENERATED DRAWING
DO NOT MAKE MANUAL REVISIONS TO MASTER.

ISSUE NUMBE

ORIGINAL

1

| 342 / 392 Series Card Edge Connector<br>Contact Bend Detail |                                                                                                                                   | ACAD REFERENCE NO. 342 ENG MASTER |                  |        |  |
|-------------------------------------------------------------|-----------------------------------------------------------------------------------------------------------------------------------|-----------------------------------|------------------|--------|--|
|                                                             |                                                                                                                                   | DRAWN: J.LEE                      | DATE: OCT. 06/09 |        |  |
|                                                             |                                                                                                                                   | CHECKED:                          | DATE:            |        |  |
|                                                             | ARE THE PROPERTY OF EDAC INC.,AND SHALL NOT BE REPRODUCED,OR COPIED OR USED AS THE BASIS FOR THE MANUFACTURE OR SALE OF APPARATUS | SCALE: NTS                        | SHEET 2          | 2 OF 3 |  |
| I   S   I   ORONIO, ONIARIO                                 |                                                                                                                                   | DRAWING NUMBER                    |                  | ISSUE  |  |
|                                                             |                                                                                                                                   | 342 Assembly                      | ,                | 1      |  |