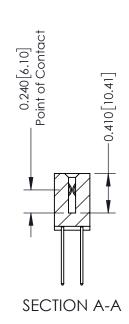

342 Assembly

THIS IS A C.A.D. GENERATED DRAWING
DO NOT MAKE MANUAL REVISIONS TO MASTER.

ISSUE NUMBE

ORIGINAL

1

| 342 / 392 Series Card Edge Connector<br>Contact Bend Detail |                                                                                                                                   | ACAD REFERENCE NO. 342 ENG MASTER |                  |        |  |
|-------------------------------------------------------------|-----------------------------------------------------------------------------------------------------------------------------------|-----------------------------------|------------------|--------|--|
|                                                             |                                                                                                                                   | DRAWN: J.LEE                      | DATE: OCT. 06/09 |        |  |
|                                                             |                                                                                                                                   | CHECKED:                          | DATE:            |        |  |
|                                                             | ARE THE PROPERTY OF EDAC INC.,AND SHALL NOT BE REPRODUCED,OR COPIED OR USED AS THE BASIS FOR THE MANUFACTURE OR SALE OF APPARATUS | SCALE: NTS                        | SHEET 2          | 2 OF 3 |  |
| I   S   I   ORONIO, ONIARIO                                 |                                                                                                                                   | DRAWING NUMBER                    |                  | ISSUE  |  |
|                                                             |                                                                                                                                   | 342 Assembly                      | ,                | 1      |  |