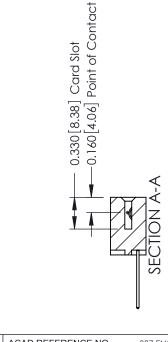

## **Mounting Option Contact Detail** 01-No Mounting Lugs 540-Wire Wrap .025 Sq.(0.64 Sq.) - Tail LG=.560(14.22) .156 [3.96] Contact Spacing x .200 [5.08] Row Spacing - 0.370[9.40] Card Slot Accepts .054 [1.37] to .070 [1.78] Thick P.C. Board **-**−0.156[3.96] 2.504 [63.60] 2.650 [67.31]

ISSUE NUMBER

ORIGINAL

1

| 337 / 387 Series Card Edge Connector<br>Contact Bend Detail |                                                                                                                                                                                                 | ACAD REFERENCE NO. | 337 ENG  | G MASTER      |
|-------------------------------------------------------------|-------------------------------------------------------------------------------------------------------------------------------------------------------------------------------------------------|--------------------|----------|---------------|
|                                                             |                                                                                                                                                                                                 | DRAWN: J.LEE       | DATE: OC | T. 06/09      |
|                                                             |                                                                                                                                                                                                 | CHECKED:           | DATE:    |               |
| TORONTO, ONTARIO CANADA                                     | THESE DRAWINGS AND SPECIFICATIONS ARE THE PROPERTY OF EDAC INC.,AND SHALL NOT BE REPRODUCED,OR COPIED OR USED AS THE BASIS FOR THE MANUFACTURE OR SALE OF APPARATUS WITHOUT WRITTEN PERMISSION. | SCALE: NTS         | SHEET    | 2 <b>OF</b> 3 |
|                                                             |                                                                                                                                                                                                 | DRAWING NUMBER     |          | ISSUE         |
|                                                             |                                                                                                                                                                                                 | 337 Assembly       |          | 1             |