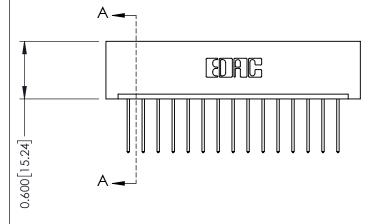

## **Mounting Option Contact Detail** 01-No Mounting Lugs 540-Wire Wrap .025 Sq.(0.64 Sq.) - Tail LG=.560(14.22) .156 [3.96] Contact Spacing x .200 [5.08] Row Spacing - 0.370[9.40] Card Slot Accepts .054 [1.37] to .070 [1.78] Thick P.C. Board **-**−0.156[3.96] 2.504 [63.60] 2.650 [67.31]

THIS IS A C.A.D. GENERATED DRAWING DO NOT MAKE MANUAL REVISIONS TO MASTER.

ISSUE NUMBER

ORIGINAL

1

**See Accompanying Pages for:** 

- **Contact Bend Details**
- **Mounting Options**

| 337 / 387 Series Card Edge Connector |  |
|--------------------------------------|--|
| Part Number: 337-015-540-101         |  |

| ACAD REFERENCE NO. 337 ENG |                | G MASTER |               |
|----------------------------|----------------|----------|---------------|
|                            | DRAWN: J.LEE   | DATE: O  | CT. 06/09     |
|                            | CHECKED:       | DATE:    |               |
|                            | SCALE: NTS     | SHEET    | 1 <b>OF</b> 3 |
|                            | DRAWING NUMBER |          | ISSUE         |
|                            | 337 Assembly   |          | 1             |