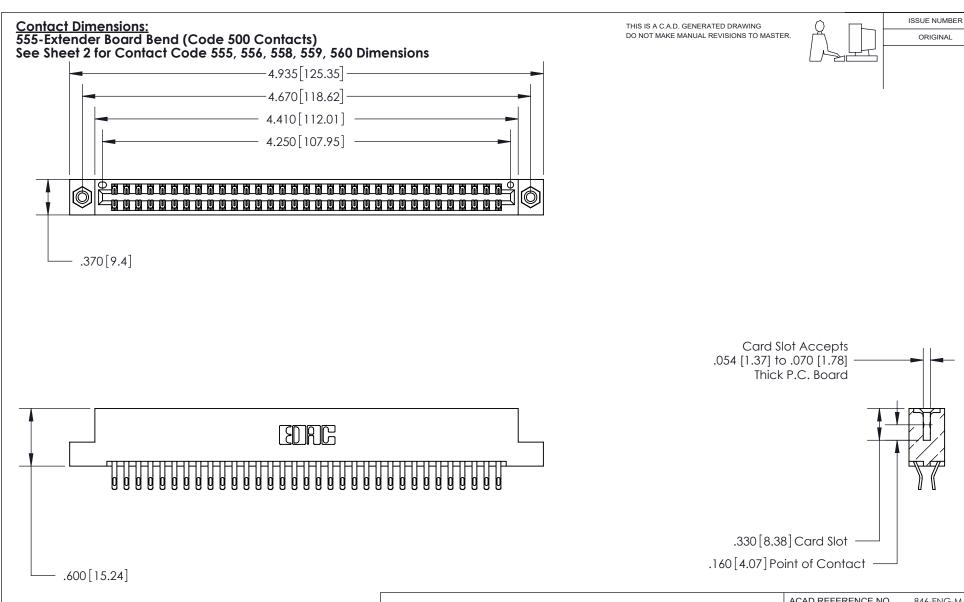

INSULATOR MATERIAL: THERMOPLASTIC POLYESTER, UL 94V-0 CONTACT MATERIAL; COPPER, NICKEL, TIN ALLOY CA-725

CONTACT PLATING: GOLD ON THE MATING AREA, TIN-LEAD ON THE CONTACT TAILS, NICKEL UNDERPLATE

846/896 SERIES HIGH TEMP CARD EDGE CONNECTOR PART NUMBER: 896-066-555-208

| ACAD REFERENCE NO. | 846-ENG-MASTER   |       |
|--------------------|------------------|-------|
| DRAWN: J.LEE       | DATE: APR. 22/09 |       |
| CHECKED:           | DATE:            |       |
| SCALE: 1:1         | SHEET 1          | OF 2  |
| DRAWING NUMBER     |                  | ISSUE |
| 846-ENG-MASTER     | 1                |       |

THIS IS A C.A.D. GENERATED DRAWING DO NOT MAKE MANUAL REVISIONS TO MASTER.

ISSUE NUMBER

ORIGINAL

1

.060 [1.52] .200 [5.08] .210[5.33] -.660 [16.76]

.060 [1.52] .150 [3.81] .260[6.6] -**Outside Tails** .660[16.76]