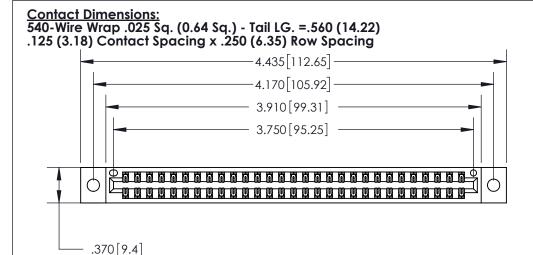

THIS IS A C.A.D. GENERATED DRAWING DO NOT MAKE MANUAL REVISIONS TO MASTER.

ISSUE NUMBER ORIGINAL

Card Slot Accepts .054 [1.37] to .070 [1.78] Thick P.C. Board

.330 [8.38] Card Slot .160 [4.07] Point of Contact -

INSULATOR MATERIAL: THERMOPLASTIC POLYESTER, UL 94V-0 CONTACT MATERIAL; COPPER, NICKEL, TIN ALLOY CA-725

CONTACT PLATING: GOLD ON THE MATING AREA, TIN-LEAD

ON THE CONTACT TAILS, NICKEL UNDERPLATE

846/896 SERIES HIGH TEMP CARD EDGE CONNECTOR PART NUMBER: 896-058-540-202