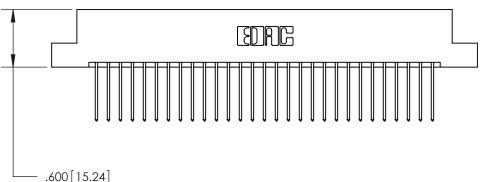

THIS IS A C.A.D. GENERATED DRAWING DO NOT MAKE MANUAL REVISIONS TO MASTER.

ISSUE NUMBER ORIGINAL

Card Slot Accepts .054 [1.37] to .070 [1.78] Thick P.C. Board

.330 [8.38] Card Slot .160 [4.07] Point of Contact -

INSULATOR MATERIAL: THERMOPLASTIC POLYESTER, UL 94V-0 CONTACT MATERIAL; COPPER, NICKEL, TIN ALLOY CA-725

CONTACT PLATING: GOLD ON THE MATING AREA, TIN-LEAD

ON THE CONTACT TAILS, NICKEL UNDERPLATE

846/896 SERIES HIGH TEMP CARD EDGE CONNECTOR PART NUMBER: 896-058-540-202