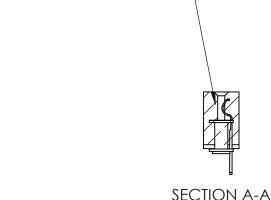

842 Assembly

THIS IS A C.A.D. GENERATED DRAWING DO NOT MAKE MANUAL REVISIONS TO MASTER

ISSUE NUMBE

ORIGINAL

1

| 842/892 Series High Temp Card Edge Connector<br>Contact Bend Detail |                                                                   | ACAD REFERENCE NO. 842 ENG MASTER |          |                         |        |
|---------------------------------------------------------------------|-------------------------------------------------------------------|-----------------------------------|----------|-------------------------|--------|
|                                                                     |                                                                   | DRAWN: .                          | J.LEE    | DATE: <b>OCT. 06/09</b> |        |
|                                                                     |                                                                   | CHECKED:                          |          | DATE:                   |        |
| EDAC INC                                                            | THESE DRAWINGS AND SPECIFICATIONS ARE THE PROPERTY OF EDAC INCAND | SCALE: NTS                        |          | SHEET 2                 | 2 OF 3 |
| TORONTO, ONTARIO                                                    | SHALL NOT BE REPRODUCED,OR COPIED OR USED AS THE BASIS FOR THE    | DRAWING NUI                       | MBER     |                         | ISSUE  |
| YOUR CONNECTION TO QUALITY & SERVICE                                | MANUFACTURE OR SALE OF APPARATUS WITHOUT WRITTEN PERMISSION.      | 842 A                             | Assembly |                         | 1      |