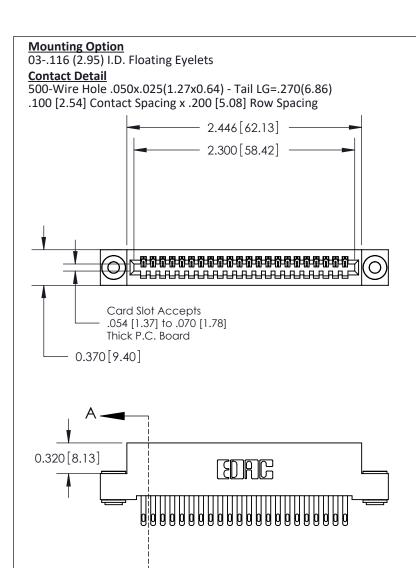

.240 [6.10] Point of Contact-

## **See Accompanying Pages for:**

- **Contact Bend Details**
- **Mounting Options**

842/892 Series High Temp Card Edge Connector Part Number: 892-022-500-103

| ACAD REFERENCE NO. 842 ENG N |                  |
|------------------------------|------------------|
| DRAWN: J.LEE                 | DATE: OCT. 06/09 |
| CHECKED:                     | DATE:            |
| SCALE: NTS                   | SHEET 1 OF 3     |
| DRAWING NUMBER               | ISSUE            |