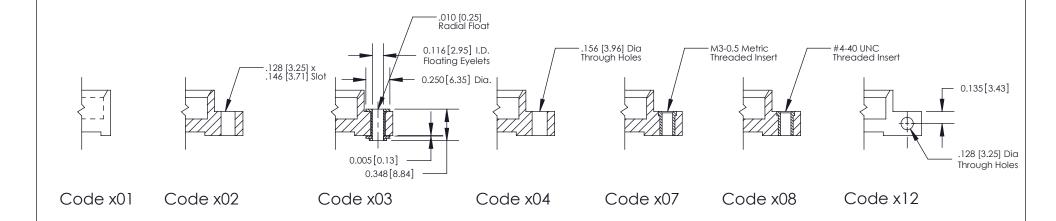

THIS IS A C.A.D. GENERATED DRAWING DO NOT MAKE MANUAL REVISIONS TO MASTER

ISSUE NUMBER

ORIGINAL

1

| 842/892 Series High Temp Card Edge Co<br>Mounting Options  | DRAWN: J.LEE DATE: OCT. 06/09  CHECKED: DATE: |
|------------------------------------------------------------|-----------------------------------------------|
| EDAC INC THESE DRAWINGS AND S                              |                                               |
|                                                            | DUCED,OR COPIED DRAWING NUMBER ISSUE          |
| YOUR CONNECTION TO QUALITY & SERVICE WITHOUT WRITTEN PERMI |                                               |