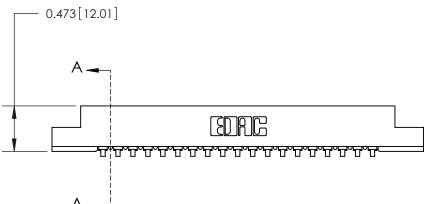

## **Contact Detail**

90 Degree Bend (Code 541 Contacts)

.156 [3.96] Contact Spacing x .200 [5.08] Row Spacing

**SECTION A-A** 

.175 [4.45] Point of Contact (Measured from bottom of Card Slot)

Card Slot Accepts .054 [1.37] to .070 [1.78] Thick P.C. Board