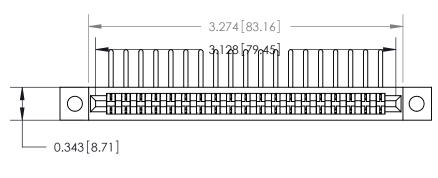

**Mounting Option** 

.128 (3.25) Dia. Mounting Holes

## **Contact Detail**

90 Degree Bend (Code 541 Contacts)

.156 [3.96] Contact Spacing x .200 [5.08] Row Spacing

**SECTION A-A** 

.175 [4.45] Point of Contact (Measured from bottom of Card Slot)

Card Slot Accepts .054 [1.37] to .070 [1.78] Thick P.C. Board