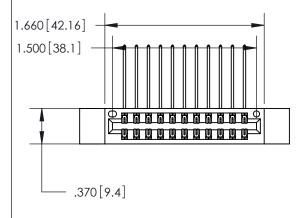

846/896 SERIES HIGH TEMP CARD EDGE CONNECTOR PART NUMBER: 846-022-558-212

YOUR CONNECTION TO QUALITY & SERVICE

**EDAC INC** TORONTO, ONTARIO CANADA

THESE DRAWINGS AND SPECIFICATIONS ARE THE PROPERTY OF EDAC INC., AND SHALL NOT BE REPRODUCED, OR COPIED OR USED AS THE BASIS FOR THE MANUFACTURE OR SALE OF APPARATUS WITHOUT WRITTEN PERMISSION.

<u>Contact Dimensions:</u>
558-90 Degree Bend (Code 541 Contacts)
See Sheet 2 for Contact Code 555, 556, 558, 559, 560 Dimensions

THIS IS A C.A.D. GENERATED DRAWING DO NOT MAKE MANUAL REVISIONS TO MASTER.