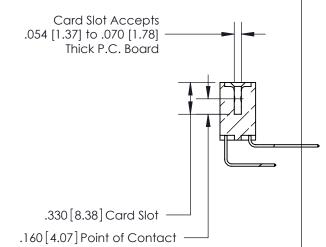

## 846/896 SERIES HIGH TEMP CARD EDGE CONNECTOR CONTACT CODE 555,556,558,559,560 DIMENSIONS

.150 [3.81]

YOUR CONNECTION TO QUALITY & SERVICE

**Contact Code 559** 

**EDAC INC** TORONTO, ONTARIO CANADA

THESE DRAWINGS AND SPECIFICATIONS ARE THE PROPERTY OF EDAC INC.,AND SHALL NOT BE REPRODUCED, OR COPIED OR USED AS THE BASIS FOR THE MANUFACTURE OR SALE OF APPARATUS WITHOUT WRITTEN PERMISSION.