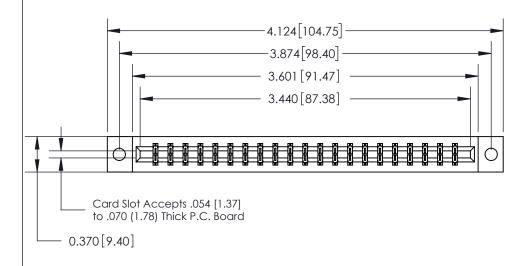

## **See Accompanying Page for:**

- **Bend Detail**
- **Mounting Options**

833 Series High Temp Card Edge Connector Part Number: 833-042-520-802

**EDAC INC** TORONTO, ONTARIO CANADA

THESE DRAWINGS AND SPECIFICATIONS ARE THE PROPERTY OF EDAC INC.,AND SHALL NOT BE REPRODUCED, OR COPIED OR USED AS THE BASIS FOR THE MANUFACTURE OR SALE OF APPARATUS WITHOUT WRITTEN PERMISSION.