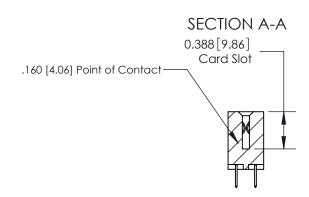

## **Contact Detail**

520-P.C. Tail .030x.018(0.76x0.46) - Tail LG=.175(4.45)

.156 [3.96] Contact Spacing x .200 [5.08] Row Spacing

THIS IS A C.A.D. GENERATED DRAWING DO NOT MAKE MANUAL REVISIONS TO MASTER.