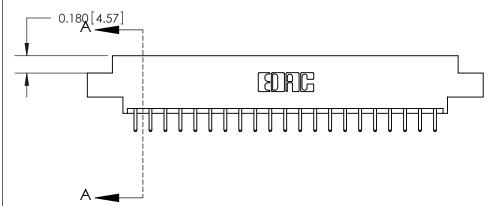

## **Contact Detail**

520-P.C. Tail .030x.018(0.76x0.46) - Tail LG=.175(4.45)

.156 [3.96] Contact Spacing x .200 [5.08] Row Spacing

THIS IS A C.A.D. GENERATED DRAWING DO NOT MAKE MANUAL REVISIONS TO MASTER.