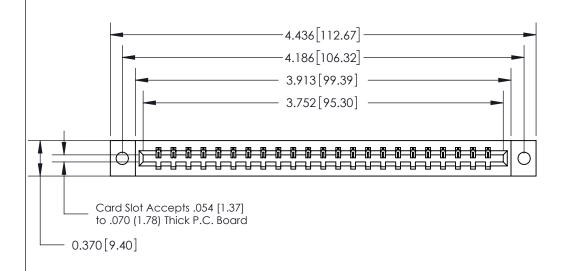

## SECTION A-A 0.388 [9.86] Card Slot .160 [4.06] Point of Contact-

## See Accompanying Page for:

- **Bend Detail**
- **Mounting Options**

833 Series High Temp Card Edge Connector Part Number: 833-023-540-602

**EDAC INC** TORONTO, ONTARIO CANADA

THESE DRAWINGS AND SPECIFICATIONS ARE THE PROPERTY OF EDAC INC.,AND SHALL NOT BE REPRODUCED, OR COPIED OR USED AS THE BASIS FOR THE MANUFACTURE OR SALE OF APPARATUS WITHOUT WRITTEN PERMISSION.