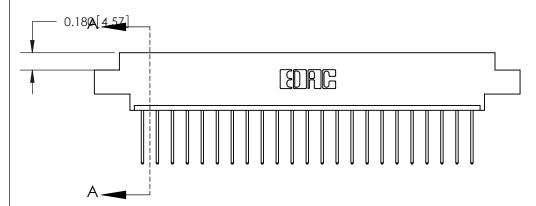

## **Contact Detail**

540-Wire Wrap .025 Sq.(0.64 Sq.) - Tail LG=.560(14.22)

.156 [3.96] Contact Spacing x .200 [5.08] Row Spacing

THIS IS A C.A.D. GENERATED DRAWING DO NOT MAKE MANUAL REVISIONS TO MASTER.

ORIGINAL (1)

ORIGINAL

| 833 Series High Temp Card Edge Connector<br>Contact Bend Detail       |                                                                                                                                                                                                   | ACAD REFERENCE NO. | 833 ENG MASTER  |               |
|-----------------------------------------------------------------------|---------------------------------------------------------------------------------------------------------------------------------------------------------------------------------------------------|--------------------|-----------------|---------------|
|                                                                       |                                                                                                                                                                                                   | DRAWN: J.LEE       | DATE:OCT. 14/09 |               |
|                                                                       |                                                                                                                                                                                                   | CHECKED: DATE:     |                 |               |
| EDAC INC TORONTO, ONTARIO CANADA YOUR CONNECTION TO QUALITY & SERVICE | THESE DRAWINGS AND SPECIFICATIONS ARE THE PROPERTY OF EDAC INC., AND SHALL NOT BE REPRODUCED, OR COPIED OR USED AS THE BASIS FOR THE MANUFACTURE OR SALE OF APPARATUS WITHOUT WRITTEN PERMISSION. | SCALE: NTS         | SHEET 2         | 2 <b>OF</b> 3 |
|                                                                       |                                                                                                                                                                                                   | DRAWING NUMBER     |                 | ISSUE         |
|                                                                       |                                                                                                                                                                                                   | 833 Assembly       |                 | 1             |