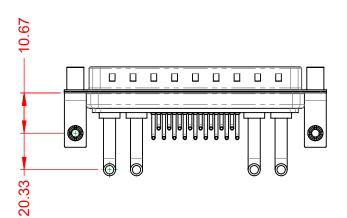

.XX ±0.13 .XXX ±0.05

WITHSTANDING VOLTAGE: 1000V AC rms

|             |                                      |                                                                                                                                       | SW REFERENCE NO.: 629 COMBO ASSEMBLY |                  |       |
|-------------|--------------------------------------|---------------------------------------------------------------------------------------------------------------------------------------|--------------------------------------|------------------|-------|
|             | COMBINATION                          | COMBINATION D-SUB                                                                                                                     |                                      | DATE: JAN. 01/20 | 19    |
|             |                                      |                                                                                                                                       | CHECKED:                             | DATE:            |       |
| то          | EDAC INC                             | THESE DRAWINGS AND SPECIFICATIONS<br>ARE THE PROPERTY OF EDAC INC. AND                                                                | SCALE: (IN C.A.D. 1:1)               | SHEET 1 OF       | 2     |
| /ES<br>ICY. | YOUR CONNECTION TO QUALITY & SERVICE | SHALL NOT BE REPRODUCED, OR COPIED<br>OR USED AS THE BASIS FOR THE<br>MANUFACTURE OR SALE OF APPARATUS<br>WITHOUT WRITTEN PERMISSION. | DRAWING NUMBER: 629-21W4650-3ND      |                  | ISSUE |
|             |                                      |                                                                                                                                       | PART NUMBER: 629-21W                 | 4650-3ND         | 1     |