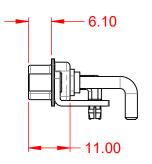

.XX ±0.13 .XXX ±0.05

WITHSTANDING VOLTAGE: 1000V AC rms

|             |                                      |                                                                                                                                       | SW REFERENCE NO.: 629 COMBO ASSEMBLY |                  |       |
|-------------|--------------------------------------|---------------------------------------------------------------------------------------------------------------------------------------|--------------------------------------|------------------|-------|
|             | COMBINATION                          | COMBINATION D-SUB                                                                                                                     |                                      | DATE: JAN. 01/20 | 19    |
|             |                                      |                                                                                                                                       | CHECKED:                             | DATE:            |       |
| то          | EDAC INC                             | THESE DRAWINGS AND SPECIFICATIONS<br>ARE THE PROPERTY OF EDAC INC. AND                                                                | SCALE: (IN C.A.D. 1:1)               | SHEET 1 OF       | 2     |
| /ES<br>ICY. | YOUR CONNECTION TO QUALITY & SERVICE | SHALL NOT BE REPRODUCED, OR COPIED<br>OR USED AS THE BASIS FOR THE<br>MANUFACTURE OR SALE OF APPARATUS<br>WITHOUT WRITTEN PERMISSION. | DRAWING NUMBER: 629-21W4650-3ND      |                  | ISSUE |
|             |                                      |                                                                                                                                       | PART NUMBER: 629-21W                 | 4650-3ND         | 1     |