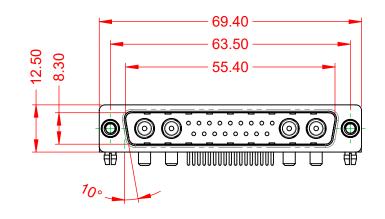

.XX ±0.13 .XXX ±0.05

WITHSTANDING VOLTAGE: 1000V AC rms

|             |                                      |                                                                                                                                       | SW REFERENCE NO.: 629 COMBO ASSEMBLY |                  |       |
|-------------|--------------------------------------|---------------------------------------------------------------------------------------------------------------------------------------|--------------------------------------|------------------|-------|
|             | COMBINATION                          | COMBINATION D-SUB                                                                                                                     |                                      | DATE: JAN. 01/20 | 19    |
|             |                                      |                                                                                                                                       | CHECKED:                             | DATE:            |       |
| то          | EDAC INC                             | THESE DRAWINGS AND SPECIFICATIONS<br>ARE THE PROPERTY OF EDAC INC. AND                                                                | SCALE: (IN C.A.D. 1:1)               | SHEET 1 OF       | 2     |
| /ES<br>ICY. | YOUR CONNECTION TO QUALITY & SERVICE | SHALL NOT BE REPRODUCED, OR COPIED<br>OR USED AS THE BASIS FOR THE<br>MANUFACTURE OR SALE OF APPARATUS<br>WITHOUT WRITTEN PERMISSION. | DRAWING NUMBER: 629-21W4650-3ND      |                  | ISSUE |
|             |                                      |                                                                                                                                       | PART NUMBER: 629-21W                 | 4650-3ND         | 1     |