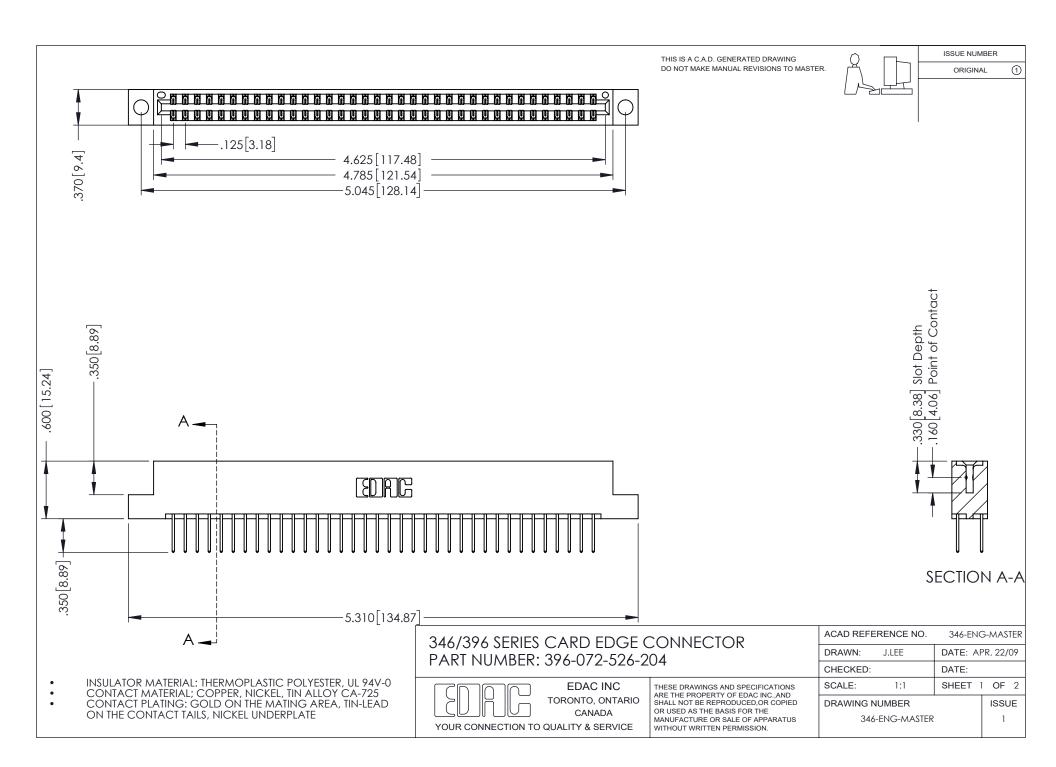

ISSUE NUMBER ORIGINAL 1

DO NOT MAKE MANUAL REVISIONS TO MASTER.

## **Contact Code 556**

INSULATOR MATERIAL: THERMOPLASTIC POLYESTER, UL 94V-0 CONTACT MATERIAL; COPPER, NICKEL, TIN ALLOY CA-725 CONTACT PLATING: GOLD ON THE MATING AREA, TIN-LEAD

ON THE CONTACT TAILS, NICKEL UNDERPLATE

## 346/396 SERIES CARD EDGE CONNECTOR CONTACT CODE 555,556,558,559,560 DIMENSIONS

YOUR CONNECTION TO QUALITY & SERVICE

**EDAC INC** TORONTO, ONTARIO CANADA

THESE DRAWINGS AND SPECIFICATIONS ARE THE PROPERTY OF EDAC INC.,AND SHALL NOT BE REPRODUCED, OR COPIED OR USED AS THE BASIS FOR THE MANUFACTURE OR SALE OF APPARATUS WITHOUT WRITTEN PERMISSION.

|   | ACAD REFERENCE NO. | 346-ENG-MASTER   |
|---|--------------------|------------------|
|   | DRAWN: J.LEE       | DATE: APR. 22/09 |
| • | CHECKED:           | DATE:            |
|   | SCALE: 1:1         | SHEET 2 OF 2     |
|   | DRAWING NUMBER     | ISSUE            |
|   | 346-ENG-MASTER     | 1                |