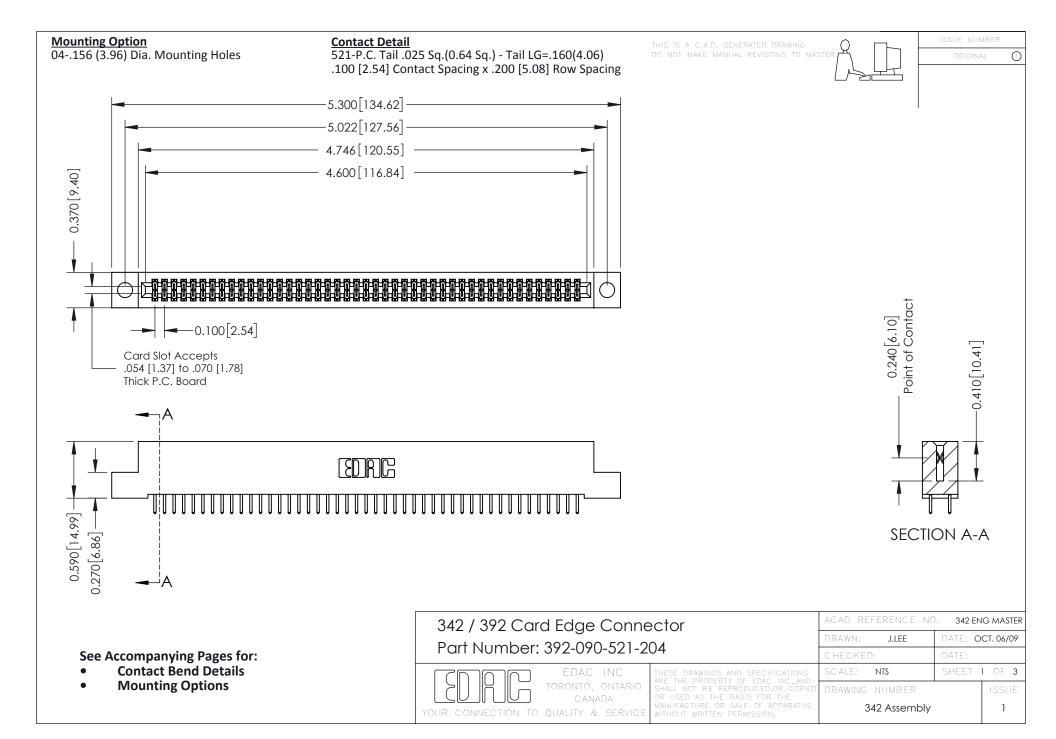

THIS IS A C.A.D. GENERATED DRAWING DO NOT MAKE MANUAL REVISIONS TO MASTER. ISSUE NUMBER

ORIGINAL

1



| 342 / 392 Series Card Edge Connector<br>Contact Bend Detail |                                                                                                                                                                                                  | ACAD REFERENCE NO. 342 ENG MASTER |             |                  |        |
|-------------------------------------------------------------|--------------------------------------------------------------------------------------------------------------------------------------------------------------------------------------------------|-----------------------------------|-------------|------------------|--------|
|