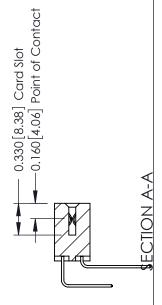

ISSUE NUMBER

ORIGINAL

1

| 337 / 387 Series Card Edge                                                                                     | 37 / 387 Series Card Edge Connector                                 |                | 337 ENG  | G MASTER      |
|----------------------------------------------------------------------------------------------------------------|---------------------------------------------------------------------|----------------|----------|---------------|
| Contact Bend Detail                                                                                            |                                                                     | DRAWN: J.LEE   | DATE: OC | T. 06/09      |
|                                                                                                                |                                                                     | CHECKED:       | DATE:    |               |
| TORONTO, ONTARIO CANADA ARE THE PROPERTY SHALL NOT BE REPR OR USED AS THE BA MANUFACTURE OR S MANUFACTURE OR S | THESE DRAWINGS AND SPECIFICATIONS ARE THE PROPERTY OF EDAC INC. AND | SCALE: NTS     | SHEET    | 2 <b>OF</b> 3 |
|                                                                                                                | SHALL NOT BE REPRODUCED, OR COPIED OR USED AS THE BASIS FOR THE     | DRAWING NUMBER |          | ISSUE         |
|                                                                                                                | MANUFACTURE OR SALE OF APPARATUS WITHOUT WRITTEN PERMISSION.        | 337 Assembly   |          | 1             |