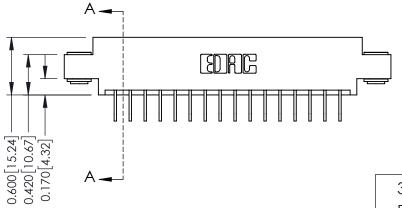

THIS IS A C.A.D. GENERATED DRAWING DO NOT MAKE MANUAL REVISIONS TO MASTER.

ISSUE NUMBER

ORIGINAL

1

**See Accompanying Pages for:** 

- **Contact Bend Details**
- **Mounting Options**

| 337 / 387 Series Card Edge Connector |  |
|--------------------------------------|--|
| Part Number: 387-032-558-803         |  |