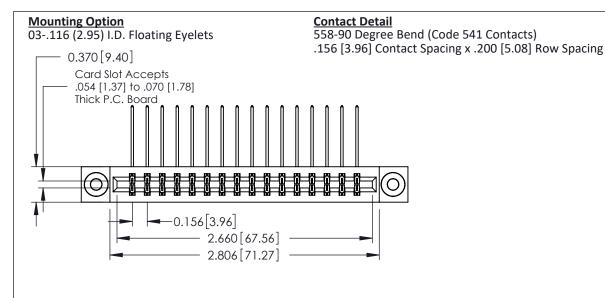

THIS IS A C.A.D. GENERATED DRAWING DO NOT MAKE MANUAL REVISIONS TO MASTER.

ISSUE NUMBER

ORIGINAL

1

**See Accompanying Pages for:** 

- **Contact Bend Details**
- **Mounting Options**

| 337 / 387 Series Card Edge Connector |  |
|--------------------------------------|--|
| Part Number: 387-032-558-803         |  |