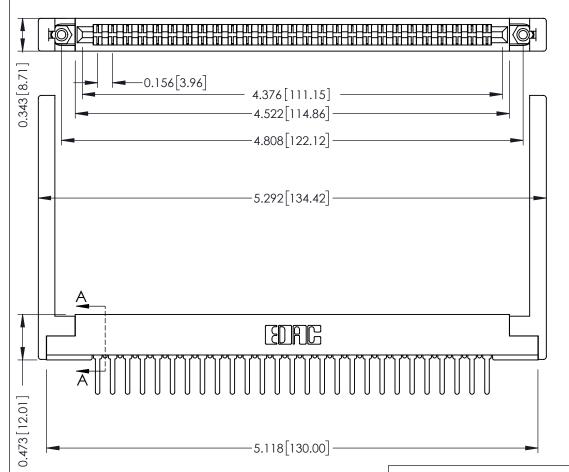

**Mounting Option** .344 (8.74) Offset Card Guides **Contact Detail** 

PC Tail .046x.013(1.17x0.33) - Tail LG=.358(9.09) .156 [3.96] Contact Spacing x .200 [5.08] Row Spacing

SECTION A-A .095 [2.41] Point of Contact (FROM BTM OF SLOT) Card Slot Accepts .054 [1.37] to .070 [1.78] Thick P.C. Board

## **See Accompanying Pages for:**

- **Contact Bend Details**
- **Mounting Options**

307 / 357 Card Edge Connector Part Number: 357-054-522-268

| ACAD REFERENCE NO. 307 ENG MASTER |                  |
|-----------------------------------|------------------|
| DRAWN: J.LEE                      | DATE: AUG. 11/09 |
| CHECKED:                          | DATE:            |
| SCALE: NTS                        | SHEET 1 OF 3     |
| DRAWING NUMBER                    | ISSUE            |
| 307 Assembly                      | 1                |