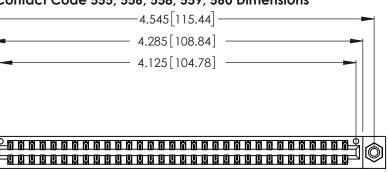

THIS IS A C.A.D. GENERATED DRAWING DO NOT MAKE MANUAL REVISIONS TO MASTER.

ISSUE NUMBER

ORIGINAL

1

**Contact Code 555** 

Contact Code 556

**Contact Code 558** 

**Contact Code 559** 

**Contact Code 560** 

INSULATOR MATERIAL: THERMOPLASTIC POLYESTER, UL 94V-0 CONTACT MATERIAL; COPPER, NICKEL, TIN ALLOY CA-725 CONTACT PLATING: GOLD ON THE MATING AREA, TIN-LEAD

ON THE CONTACT TAILS, NICKEL UNDERPLATE

346/396 SERIES CARD EDGE CONNECTOR CONTACT CODE 555,556,558,559,560 DIMENSIONS

YOUR CONNECTION TO QUALITY & SERVICE

**EDAC INC** TORONTO, ONTARIO CANADA

THESE DRAWINGS AND SPECIFICATIONS ARE THE PROPERTY OF EDAC INC.,AND SHALL NOT BE REPRODUCED, OR COPIED OR USED AS THE BASIS FOR THE MANUFACTURE OR SALE OF APPARATUS WITHOUT WRITTEN PERMISSION.