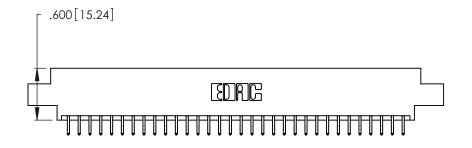

| 346/396 SERIES CARD EDGE CONNECTOR |
|------------------------------------|
| PART NUMBER: 346-064-556-808       |

**EDAC INC** TORONTO, ONTARIO CANADA

THESE DRAWINGS AND SPECIFICATIONS ARE THE PROPERTY OF EDAC INC., AND SHALL NOT BE REPRODUCED, OR COPIED OR USED AS THE BASIS FOR THE MANUFACTURE OR SALE OF APPARATUS WITHOUT WRITTEN PERMISSION.

1

Card Slot Accepts .054 [1.37] to .070 [1.78] Thick P.C. Board .330 [8.38] Card Slot .160 [4.07] Point of Contact

- INSULATOR MATERIAL: THERMOPLASTIC POLYESTER, UL 94V-0 CONTACT MATERIAL; COPPER, NICKEL, TIN ALLOY CA-725
- CONTACT PLATING: GOLD ON THE MATING AREA, TIN-LEAD ON THE CONTACT TAILS, NICKEL UNDERPLATE