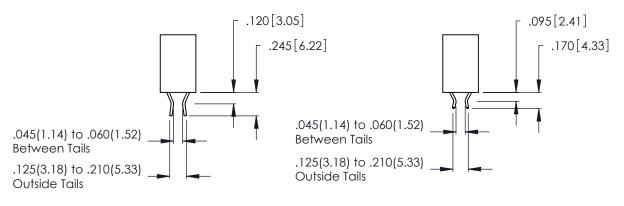

1

Card Slot Accepts .054 [1.37] to .070 [1.78] Thick P.C. Board .330 [8.38] Card Slot .160 [4.07] Point of Contact

- INSULATOR MATERIAL: THERMOPLASTIC POLYESTER, UL 94V-0 CONTACT MATERIAL; COPPER, NICKEL, TIN ALLOY CA-725
- CONTACT PLATING: GOLD ON THE MATING AREA, TIN-LEAD ON THE CONTACT TAILS, NICKEL UNDERPLATE