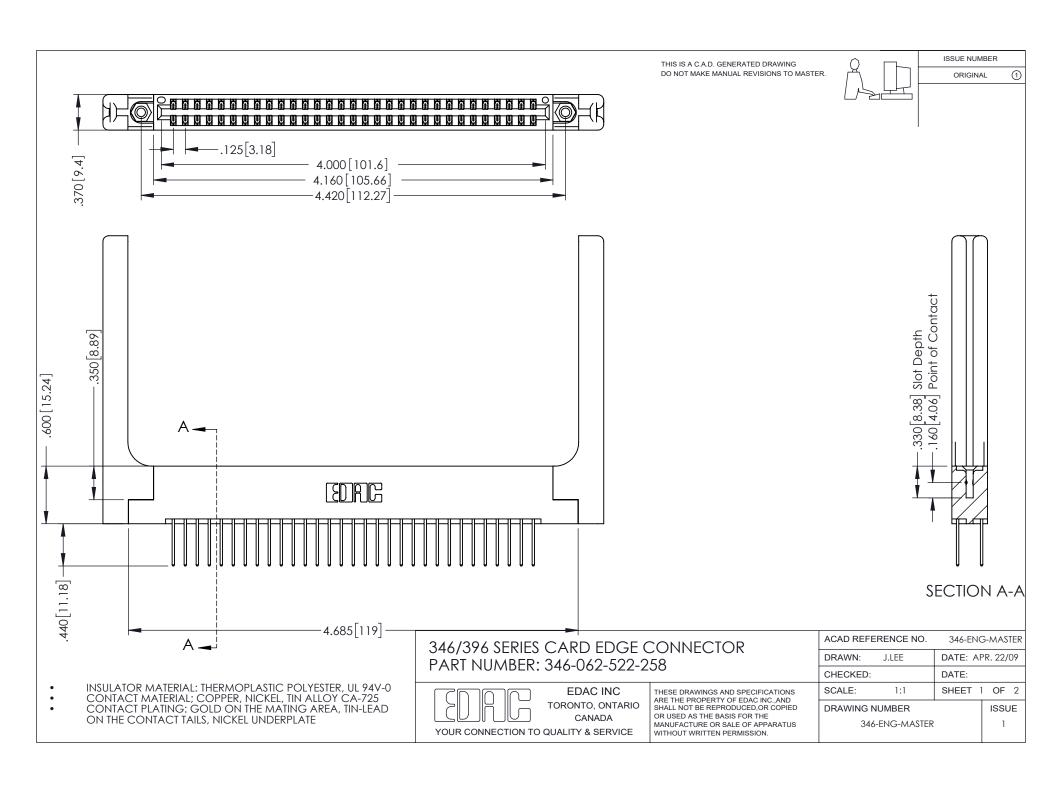

THIS IS A C.A.D. GENERATED DRAWING DO NOT MAKE MANUAL REVISIONS TO MASTER.

ORIGINAL 1

ISSUE NUMBER

**Contact Code 555** 

**Contact Code 556** 

INSULATOR MATERIAL: THERMOPLASTIC POLYESTER, UL 94V-0 CONTACT MATERIAL; COPPER, NICKEL, TIN ALLOY CA-725 CONTACT PLATING: GOLD ON THE MATING AREA, TIN-LEAD

ON THE CONTACT TAILS, NICKEL UNDERPLATE

## 346/396 SERIES CARD EDGE CONNECTOR CONTACT CODE 555,556,558,559,560 DIMENSIONS

YOUR CONNECTION TO QUALITY & SERVICE

**EDAC INC** TORONTO, ONTARIO CANADA

THESE DRAWINGS AND SPECIFICATIONS ARE THE PROPERTY OF EDAC INC.,AND SHALL NOT BE REPRODUCED, OR COPIED OR USED AS THE BASIS FOR THE MANUFACTURE OR SALE OF APPARATUS WITHOUT WRITTEN PERMISSION.