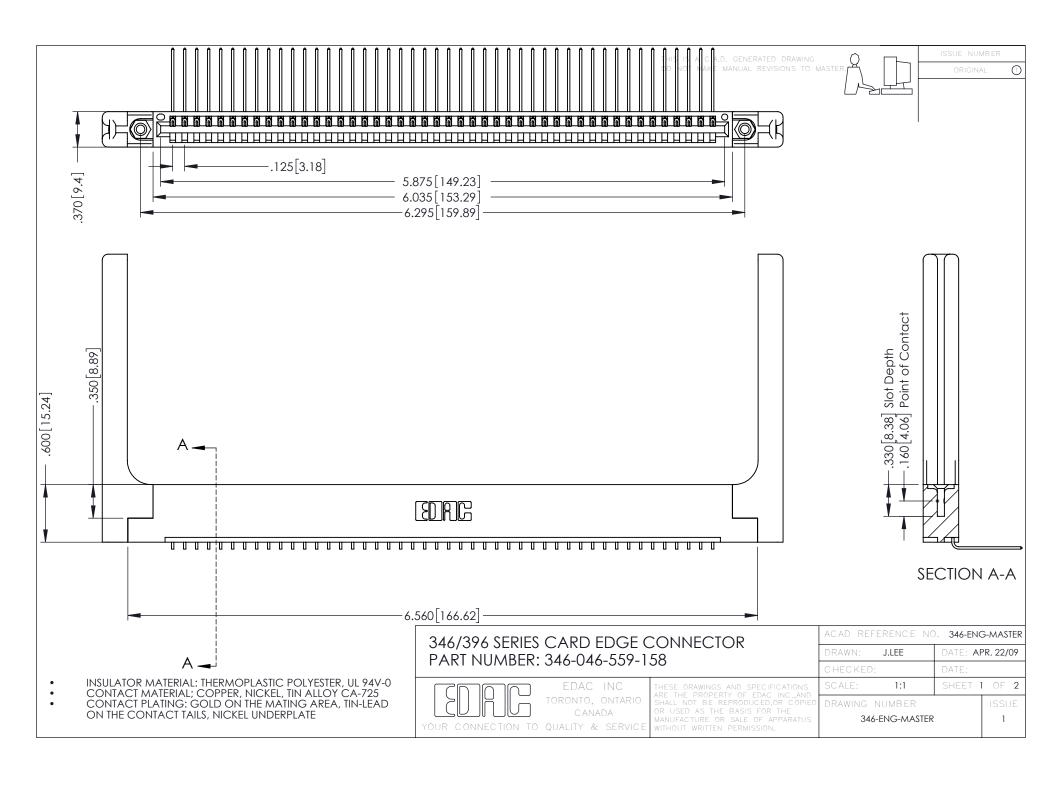

## 346/396 SERIES CARD EDGE CONNECTOR CONTACT CODE 555,556,558,559,560 DIMENSIONS

YOUR CONNECTION TO QUALITY & SERVICE

|   | ACAD REFERENCE NO. 346-ENG-MASTER |                  |
|---|-----------------------------------|------------------|
|   | DRAWN: J.LEE                      | DATE: APR. 22/09 |
|   | CHECKED:                          | DATE:            |
|   | SCALE: 1:1                        | SHEET 2 OF 2     |
| D | DRAWING NUMBER                    | ISSUE            |

346-ENG-MASTER