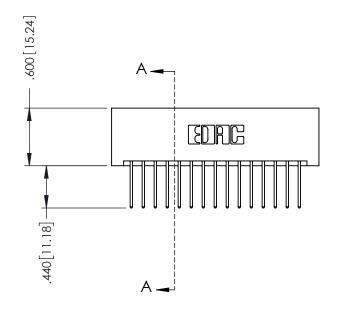

346/396 SERIES CARD EDGE CONNECTOR PART NUMBER: 346-030-522-201

YOUR CONNECTION TO QUALITY & SERVICE

**EDAC INC** TORONTO, ONTARIO CANADA

THESE DRAWINGS AND SPECIFICATIONS ARE THE PROPERTY OF EDAC INC.,AND SHALL NOT BE REPRODUCED, OR COPIED OR USED AS THE BASIS FOR THE MANUFACTURE OR SALE OF APPARATUS WITHOUT WRITTEN PERMISSION.

| ACAD REFERENCE NO. | 346-ENG-MASTER   |
|--------------------|------------------|
| DRAWN: J.LEE       | DATE: APR. 22/09 |
| CHECKED:           | DATE:            |
| SCALE: 1:1         | SHEET 1 OF 2     |
| DRAWING NUMBER     | ISSUE            |

346-ENG-MASTER

**SECTION A-A** 

ISSUE NUMBER ORIGINAL 1