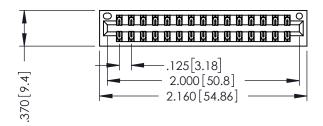

346/396 SERIES CARD EDGE CONNECTOR PART NUMBER: 346-030-522-201

YOUR CONNECTION TO QUALITY & SERVICE

**EDAC INC** TORONTO, ONTARIO CANADA

THESE DRAWINGS AND SPECIFICATIONS ARE THE PROPERTY OF EDAC INC.,AND SHALL NOT BE REPRODUCED, OR COPIED OR USED AS THE BASIS FOR THE MANUFACTURE OR SALE OF APPARATUS WITHOUT WRITTEN PERMISSION.

| ACAD REFERENCE NO. | 346-ENG-MASTER   |
|--------------------|------------------|
| DRAWN: J.LEE       | DATE: APR. 22/09 |
| CHECKED:           | DATE:            |
| SCALE: 1:1         | SHEET 1 OF 2     |
| DRAWING NUMBER     | ISSUE            |