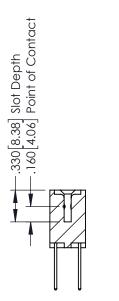

## **Contact Code 555**

## **Contact Code 556**

INSULATOR MATERIAL: THERMOPLASTIC POLYESTER, UL 94V-0 CONTACT MATERIAL; COPPER, NICKEL, TIN ALLOY CA-725 CONTACT PLATING: GOLD ON THE MATING AREA, TIN-LEAD

ON THE CONTACT TAILS, NICKEL UNDERPLATE

## 346/396 SERIES CARD EDGE CONNECTOR CONTACT CODE 555,556,558,559,560 DIMENSIONS

YOUR CONNECTION TO QUALITY & SERVICE

**EDAC INC** TORONTO, ONTARIO CANADA

THESE DRAWINGS AND SPECIFICATIONS ARE THE PROPERTY OF EDAC INC.,AND SHALL NOT BE REPRODUCED, OR COPIED OR USED AS THE BASIS FOR THE MANUFACTURE OR SALE OF APPARATUS WITHOUT WRITTEN PERMISSION.

|   | ACAD REFERENCE NO. | 346-ENG-MASTER   |
|---|--------------------|------------------|
|   | DRAWN: J.LEE       | DATE: APR. 22/09 |
| • | CHECKED:           | DATE:            |
|   | SCALE: 1:1         | SHEET 2 OF 2     |
|   | DRAWING NUMBER     | ISSUE            |
|   | 346-ENG-MASTER     | 1                |