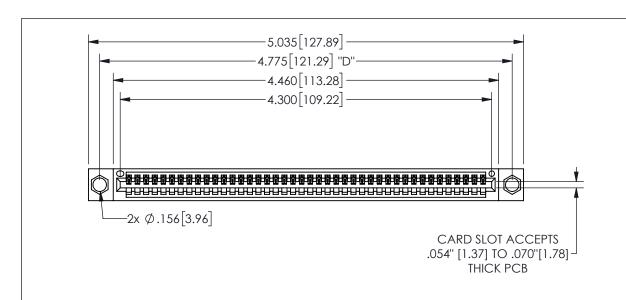

345/395 SERIES CARD EDGE CONNECTOR PART NUMBER: 345-042-542-404

YOUR CONNECTION TO QUALITY & SERVICE

**EDAC INC** TORONTO, ONTARIO CANADA

THESE DRAWINGS AND SPECIFICATIONS ARE THE PROPERTY OF EDAC INC.,AND SHALL NOT BE REPRODUCED, OR COPIED OR USED AS THE BASIS FOR THE MANUFACTURE OR SALE OF APPARATUS WITHOUT WRITTEN PERMISSION.

THIS IS A C.A.D. GENERATED DRAWING DO NOT MAKE MANUAL REVISIONS TO MASTER.

ORIGINAL

1

.160 4.06 .330[8.38] POINT OF CARD SLOT CONTACT .370 9.4

<u>Contact Dimensions:</u>
542-Wire Wrap .025 Sq.(0.64 Sq.) - Tail LG=.645(16.38)
.100 (2.54) Contact Spacing x .200 (5.08) Row Spacing