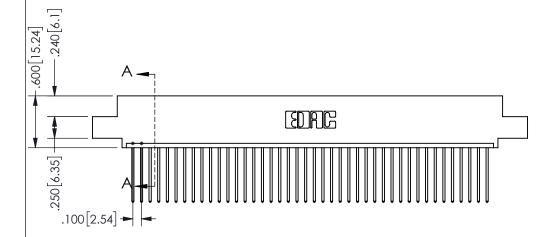

SECTION A-A

ISSUE NUMBER ORIGINAL

1

**Contact Code 558** 

Contact Code 559

**Contact Code 560** 

INSULATOR MATERIAL: THERMOPLASTIC POLYESTER, UL 94V-0 DAP MATERIAL AVAILABLE UPON REQUEST

CONTACT MATERIAL; COPPER ALLOY

CONTACT PLATING: GOLD ON THE MATING AREA, TIN PLATING ON THE CONTACT TAILS, NICKEL UNDERPLATE

THIS IS A C.A.D. GENERATED DRAWING DO NOT MAKE MANUAL REVISIONS TO MASTER.

ORIGINAL

1

.160 4.06 .330[8.38] POINT OF CARD SLOT CONTACT .370 9.4

<u>Contact Dimensions:</u>
542-Wire Wrap .025 Sq.(0.64 Sq.) - Tail LG=.645(16.38)
.100 (2.54) Contact Spacing x .200 (5.08) Row Spacing