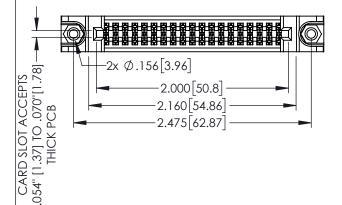

<u>Contact Dimensions:</u>
525-P.C. Tail .018 Sq.(0.46 Sq.) - Tail LG=.150(3.81)
.100 (2.54) Contact Spacing x .200 (5.08) Row Spacing

345/395 SERIES CARD EDGE CONNECTOR PART NUMBER: 345-038-525-888

YOUR CONNECTION TO QUALITY & SERVICE

INSULATOR MATERIAL: THERMOPLASTIC PBT BLACK, UL 94V-0 CONTACT MATERIAL; COPPER TIN ALLOY

CONTACT PLATING: GOLD ON THE MATING AREA, TIN PLATING ON THE CONTACT TAILS, NICKEL UNDERPLATE

.160[4.06] POINT OF CONTACT CARD SLOT .330[8.38]