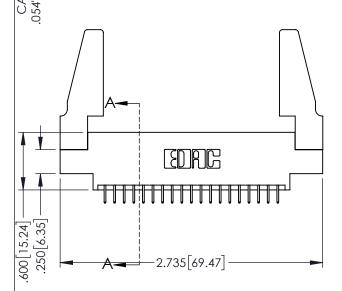

INSULATOR MATERIAL: THERMOPLASTIC PBT BLACK, UL 94V-0 CONTACT MATERIAL; COPPER TIN ALLOY

CONTACT PLATING: GOLD ON THE MATING AREA, TIN PLATING ON THE CONTACT TAILS, NICKEL UNDERPLATE

.160[4.06] POINT OF CONTACT CARD SLOT .330[8.38]