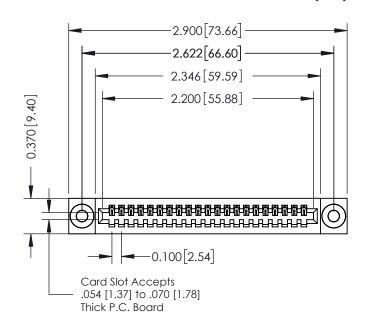

0.410[10.41]

342 / 392 Card Edge Connector Part Number: 342-021-544-103

YOUR CONNECTION TO QUALITY & SERVICE

|   | ACAD REFERENCE NO | 342 ENG MASTER   |  |  |  |  |
|---|-------------------|------------------|--|--|--|--|
|   | DRAWN: J.LEE      | DATE: OCT. 06/09 |  |  |  |  |
|   | CHECKED:          | ED: DATE:        |  |  |  |  |
|   | SCALE: NTS        | SHEET 1 OF 3     |  |  |  |  |
| ) | DRAWING NUMBER    | ISSUE            |  |  |  |  |

342 Assembly

**SECTION A-A** 