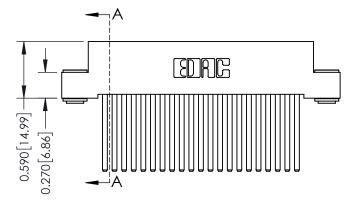

**Mounting Option** 

03-.116 (2.95) I.D. Floating Eyelets

**Contact Detail** 

544-Wire Wrap .050x.025(1.27x0.64) - Tail LG=.760(19.30) DO NOT MAKE MANUAL REVISIONS TO MASTER .100 [2.54] Contact Spacing x .200 [5.08] Row Spacing



0.410[10.41]





342 / 392 Card Edge Connector Part Number: 342-021-544-103

YOUR CONNECTION TO QUALITY & SERVICE

|   | ACAD REFERENCE NO | 342 ENG MASTER   |  |  |  |  |
|---|-------------------|------------------|--|--|--|--|
|   | DRAWN: J.LEE      | DATE: OCT. 06/09 |  |  |  |  |
|   | CHECKED:          | ED: DATE:        |  |  |  |  |
|   | SCALE: NTS        | SHEET 1 OF 3     |  |  |  |  |
| ) | DRAWING NUMBER    | ISSUE            |  |  |  |  |

342 Assembly

**SECTION A-A** 

## **See Accompanying Pages for:**

- **Contact Bend Details**
- **Mounting Options**

THIS IS A C.A.D. GENERATED DRAWING DO NOT MAKE MANUAL REVISIONS TO MASTER. ISSUE NUMBER

ORIGINAL

1



| 342 / 392 Series Card Edge Connector |