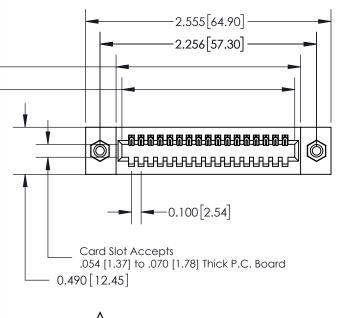

**Mounting Option** 08-#4-40 Unified Threaded Inserts **Contact Detail** 

500-Wire Hole .050x.025(1.27x0.64) - Tail LG=.260(6.60) .100 [2.54] Contact Spacing x .300 [7.62] Row Spacing

0.600[15.24]

**See Accompanying Page for: Mounting Options** 