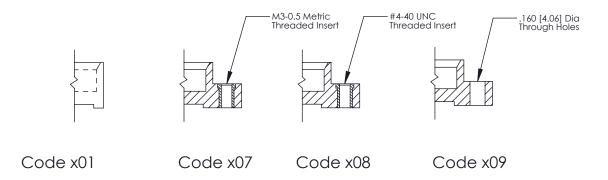

**Mounting Option** 08-#4-40 Unified Threaded Inserts **Contact Detail** 

500-Wire Hole .050x.025(1.27x0.64) - Tail LG=.260(6.60) .100 [2.54] Contact Spacing x .300 [7.62] Row Spacing

0.600[15.24]

**See Accompanying Page for: Mounting Options** 