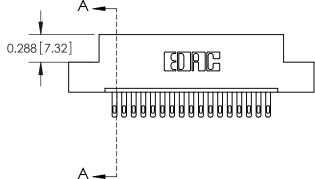

**SECTION A-A** 

THIS IS A C.A.D. GENERATED DRAWING
DO NOT MAKE MANUAL REVISIONS TO MASTER.

SSUE NUMBER

DRIGINAL

1

|                       | 325 Card Edge Connector  Mounting Options |                                            | ACAD REFERENCE NO. 325 ENG MASTER                                                                |             |          |           |       |  |
|-----------------------|-------------------------------------------|--------------------------------------------|--------------------------------------------------------------------------------------------------|-------------|----------|-----------|-------|--|
|                       |                                           |                                            | DRAWN:                                                                                           | J.LEE       | DATE: O  | CT. 06/09 |       |  |
|                       | Moorning Ophon                            | 15                                         |                                                                                                  |             | CHECKED: |           | DATE: |  |
|                       |                                           | EDAC INC THESE DRAWINGS AND SPECIFICATIONS | SCALE:                                                                                           | NTS         | SHEET 2  | 2 OF 2    |       |  |
|                       | TORG                                      | ONIO, ONIARIO                              | ARE THE PROPERTY OF EDAC INC.,AND SHALL NOT BE REPRODUCED,OR COPIED OR USED AS THE BASIS FOR THE | DRAWING     | NUMBER   |           | ISSUE |  |
| YOUR CONNECTION TO QU | CANADA                                    | MANUFACTURE OR SALE OF APPARATUS           | 3                                                                                                | 25 Assembly |          | 1         |       |  |