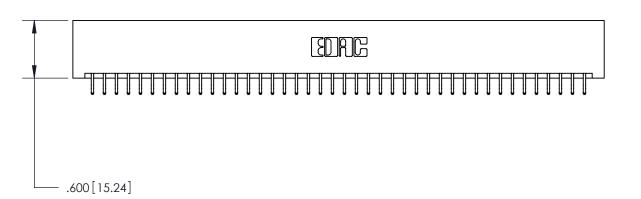

THIS IS A C.A.D. GENERATED DRAWING DO NOT MAKE MANUAL REVISIONS TO MASTER.

ISSUE NUMBER

ORIGINAL

1

.060 [1.52] .200 [5.08] .210[5.33] -.660 [16.76]

.060 [1.52] .150 [3.81] .260[6.6] -**Outside Tails** .660[16.76]

**Outside Tails** 

|  | ACAD REFERENCE NO. |       | 846-ENG-MASTER   |        |
|--|--------------------|-------|------------------|--------|
|  | DRAWN:             | J.LEE | DATE: APR. 22/09 |        |
|  | CHECKED:           |       | DATE:            |        |
|  | SCALE:             | 1:1   | SHEET            | 2 OF 2 |
|  | DRAWING NUMBER     |       | ISSUE            |        |