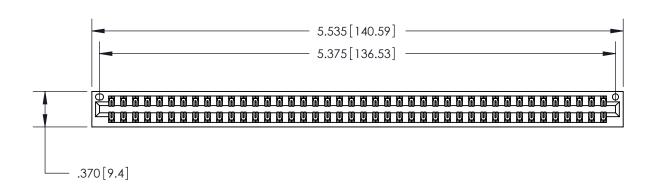

<u>Contact Dimensions:</u> 556-Extender Board Bend (Code 520 Contacts) See Sheet 2 for Contact Code 555, 556, 558, 559, 560 Dimensions

THIS IS A C.A.D. GENERATED DRAWING DO NOT MAKE MANUAL REVISIONS TO MASTER.

ISSUE NUMBER

ORIGINAL

(1)

Card Slot Accepts .054 [1.37] to .070 [1.78] Thick P.C. Board .330 [8.38] Card Slot .160 [4.07] Point of Contact -

INSULATOR MATERIAL: THERMOPLASTIC POLYESTER, UL 94V-0 CONTACT MATERIAL; COPPER, NICKEL, TIN ALLOY CA-725

CONTACT PLATING: GOLD ON THE MATING AREA, TIN-LEAD ON THE CONTACT TAILS, NICKEL UNDERPLATE

846/896 SERIES HIGH TEMP CARD EDGE CONNECTOR PART NUMBER: 896-084-556-201

YOUR CONNECTION TO QUALITY & SERVICE

**EDAC INC** TORONTO, ONTARIO CANADA