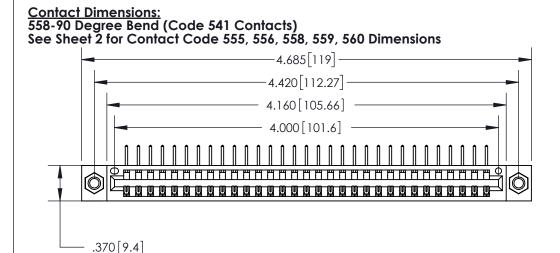

THIS IS A C.A.D. GENERATED DRAWING DO NOT MAKE MANUAL REVISIONS TO MASTER.

ISSUE NUMBER ORIGINAL

Card Slot Accepts .054 [1.37] to .070 [1.78] Thick P.C. Board .330 [8.38] Card Slot

INSULATOR MATERIAL: THERMOPLASTIC POLYESTER, UL 94V-0 CONTACT MATERIAL; COPPER, NICKEL, TIN ALLOY CA-725 CONTACT PLATING: GOLD ON THE MATING AREA, TIN-LEAD

ON THE CONTACT TAILS, NICKEL UNDERPLATE

846/896 SERIES HIGH TEMP CARD EDGE CONNECTOR PART NUMBER: 896-031-558-607

YOUR CONNECTION TO QUALITY & SERVICE

**EDAC INC** TORONTO, ONTARIO CANADA

THESE DRAWINGS AND SPECIFICATIONS ARE THE PROPERTY OF EDAC INC., AND SHALL NOT BE REPRODUCED, OR COPIED OR USED AS THE BASIS FOR THE MANUFACTURE OR SALE OF APPARATUS WITHOUT WRITTEN PERMISSION.

|  | ACAD REFERENCE NO. |       | 846-ENG-MASTER   |      |
|--|--------------------|-------|------------------|------|
|  | DRAWN:             | J.LEE | DATE: APR. 22/09 |      |
|  | CHECKED:           |       | DATE:            |      |
|  | SCALE:             | 1:1   | SHEET            | OF 2 |
|  | DRAWING NUMBER     |       | ISSUE            |      |
|  |                    |       |                  | l .  |