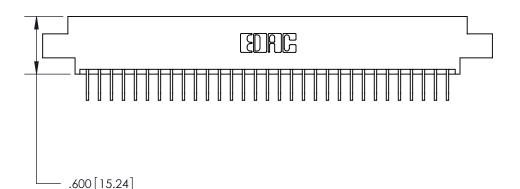

THIS IS A C.A.D. GENERATED DRAWING DO NOT MAKE MANUAL REVISIONS TO MASTER.

ISSUE NUMBER ORIGINAL

Card Slot Accepts .054 [1.37] to .070 [1.78] Thick P.C. Board .330 [8.38] Card Slot

INSULATOR MATERIAL: THERMOPLASTIC POLYESTER, UL 94V-0 CONTACT MATERIAL; COPPER, NICKEL, TIN ALLOY CA-725 CONTACT PLATING: GOLD ON THE MATING AREA, TIN-LEAD

ON THE CONTACT TAILS, NICKEL UNDERPLATE

846/896 SERIES HIGH TEMP CARD EDGE CONNECTOR PART NUMBER: 896-031-558-607

YOUR CONNECTION TO QUALITY & SERVICE

**EDAC INC** TORONTO, ONTARIO CANADA

THESE DRAWINGS AND SPECIFICATIONS ARE THE PROPERTY OF EDAC INC., AND SHALL NOT BE REPRODUCED, OR COPIED OR USED AS THE BASIS FOR THE MANUFACTURE OR SALE OF APPARATUS WITHOUT WRITTEN PERMISSION.

|  | ACAD REFERENCE NO. |       | 846-ENG-MASTER   |      |
|--|--------------------|-------|------------------|------|
|  | DRAWN:             | J.LEE | DATE: APR. 22/09 |      |
|  | CHECKED:           |       | DATE:            |      |
|  | SCALE:             | 1:1   | SHEET            | OF 2 |
|  | DRAWING NUMBER     |       | ISSUE            |      |
|  |                    |       |                  | l .  |