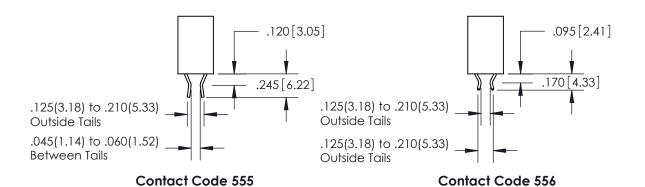

**Contact Code 558** 

**Contact Code 559** 

**Contact Code 560** 

INSULATOR MATERIAL: THERMOPLASTIC POLYESTER, UL 94V-0 CONTACT MATERIAL; COPPER, NICKEL, TIN ALLOY CA-725 CONTACT PLATING: GOLD ON THE MATING AREA, TIN-LEAD ON THE CONTACT TAILS, NICKEL UNDERPLATE

## 846/896 SERIES HIGH TEMP CARD EDGE CONNECTOR CONTACT CODE 555,556,558,559,560 DIMENSIONS

YOUR CONNECTION TO QUALITY & SERVICE

**EDAC INC** TORONTO, ONTARIO CANADA

THESE DRAWINGS AND SPECIFICATIONS ARE THE PROPERTY OF EDAC INC.,AND SHALL NOT BE REPRODUCED, OR COPIED OR USED AS THE BASIS FOR THE MANUFACTURE OR SALE OF APPARATUS WITHOUT WRITTEN PERMISSION.

**Outside Tails** 

**Outside Tails** 

|  | ACAD REFERENCE NO. |       | 846-ENG-MASTER   |        |
|--|--------------------|-------|------------------|--------|
|  | DRAWN:             | J.LEE | DATE: APR. 22/09 |        |
|  | CHECKED:           |       | DATE:            |        |
|  | SCALE:             | 1:1   | SHEET            | 2 OF 2 |
|  | DRAWING NUMBER     |       |                  | ISSUE  |