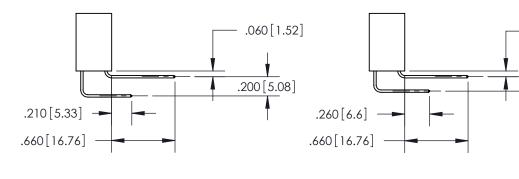

846-ENG-MASTER

THIS IS A C.A.D. GENERATED DRAWING DO NOT MAKE MANUAL REVISIONS TO MASTER.

ISSUE NUMBER

.165[4.19]

ORIGINAL

1

.060 [1.52] .150 [3.81] .125(3.18) to .210(5.33)

.375 [9.54] .125(3.18) to .210(5.33)

**Contact Code 558** 

**Contact Code 559** 

**Contact Code 560** 

INSULATOR MATERIAL: THERMOPLASTIC POLYESTER, UL 94V-0 CONTACT MATERIAL; COPPER, NICKEL, TIN ALLOY CA-725 CONTACT PLATING: GOLD ON THE MATING AREA, TIN-LEAD ON THE CONTACT TAILS, NICKEL UNDERPLATE