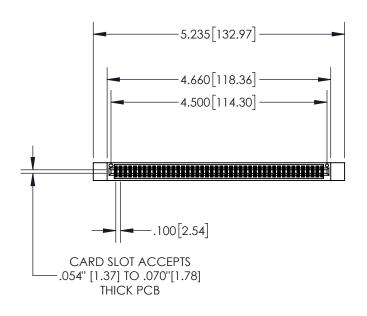

1

|            | .330[8.38]<br>CARD SLOT           |  |  |
|------------|-----------------------------------|--|--|
| -          | .370[9.40]                        |  |  |
|            | SECTION A-A                       |  |  |
| .150 [3.8] | .160[4.06]<br>POINT OF<br>CONTACT |  |  |
| -          | .200[5.08]                        |  |  |