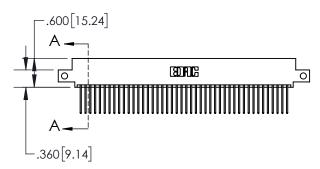

1

|            | .330[8.38]<br>CARD SLOT           |  |  |
|------------|-----------------------------------|--|--|
| -          | .370[9.40]                        |  |  |
|            | SECTION A-A                       |  |  |
| .150 [3.8] | .160[4.06]<br>POINT OF<br>CONTACT |  |  |
| -          | .200[5.08]                        |  |  |