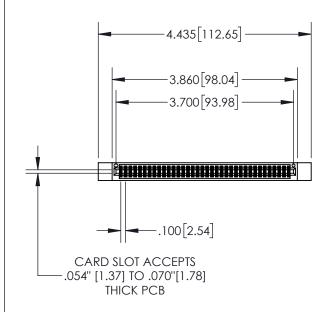

1

| .330[8.38]<br>CARD SLOT                       |  |  |  |  |
|-----------------------------------------------|--|--|--|--|
| .370[9.40]                                    |  |  |  |  |
| SECTION A-A                                   |  |  |  |  |
| .160[4.06]<br>150 [3.8 I] POINT OF<br>CONTACT |  |  |  |  |
| 200[5.08]                                     |  |  |  |  |