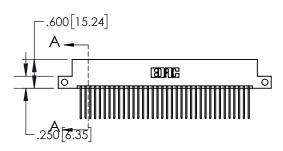

INSULATOR MATERIAL: THERMOPLASTIC POLYESTER, UL 94V-0 DAP MATERIAL AVAILABLE UPON REQUEST

**Contact Code 558** 

CONTACT MATERIAL; COPPER ALLOY CONTACT PLATING: GOLD ON THE MATING AREA, TIN PLATING ON THE CONTACT TAILS, NICKEL UNDERPLATE