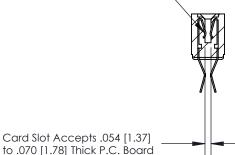

## **Contact Detail**

Extender Board Bend (Code 522 Contacts)

.156 [3.96] Contact Spacing x .200 [5.08] Row Spacing

**SECTION A-A** 

.095 [2.41] Point of Contact (Measured from bottom of Card Slot)

**See Accompanying Page for:** 