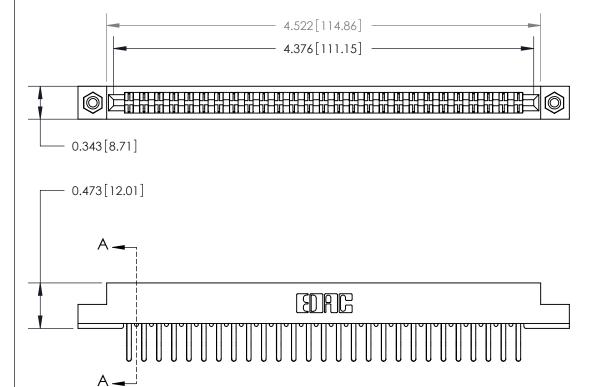

**Mounting Option** 

#4-40 Unified Threaded Inserts

**Contact Bend Details** 

807/857 Series High Temp Card Edge Connector Part Number: 857-054-460-208

|     |       |      |       | G |
|-----|-------|------|-------|---|
| VOI | ID CC | NINE | O TIC | M |

807 Assembly