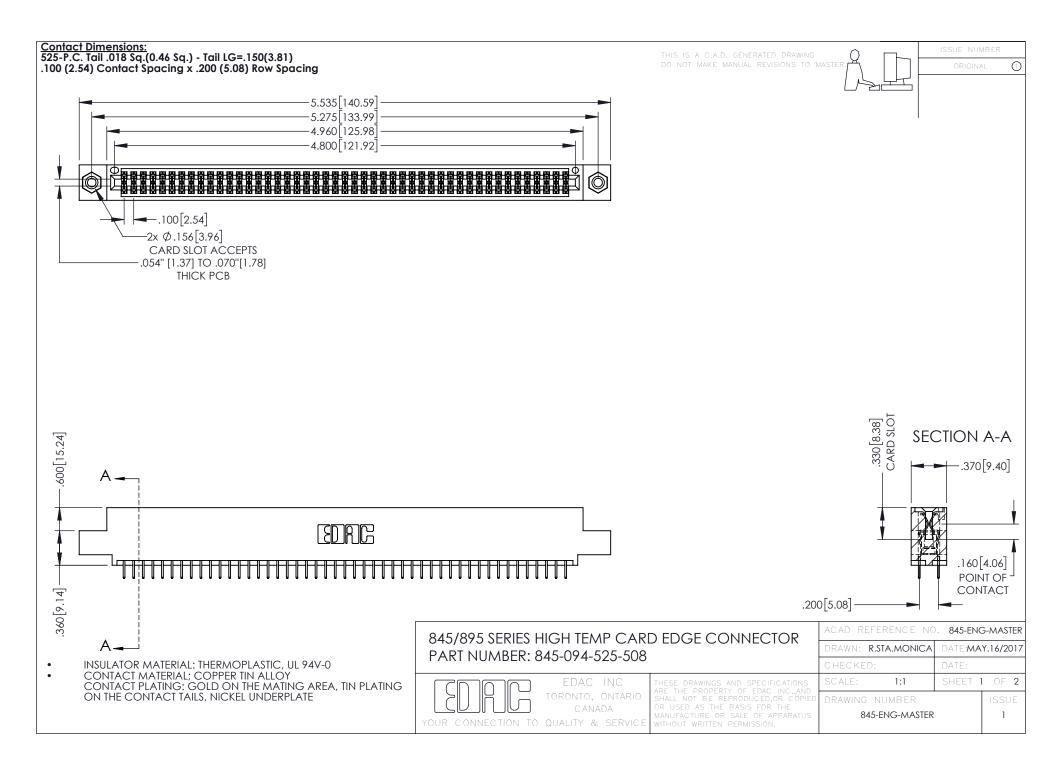

- INSULATOR MATERIAL: THERMOPLASTIC POLYESTER, UL 94V-0 DAP MATERIAL AVAILABLE UPON REQUEST
- CONTACT MATERIAL; COPPER ALLOY

**Contact Code 558** 

CONTACT PLATING: GOLD ON THE MATING AREA, TIN PLATING ON THE CONTACT TAILS, NICKEL UNDERPLATE

## 845/895 SERIES HIGH TEMP CARD EDGE CONNECTOR CONTACT CODE 555,556,558,559,560 DIMENSIONS

YOUR CONNECTION TO QUALITY & SERVICE

Contact Code 559

|   | ACAD REFERENCE NO   | . 845-ENG-MASTER |
|---|---------------------|------------------|
|   | DRAWN: R.STA.MONICA | DATE:MAY.16/2017 |
|   | CHECKED:            | DATE:            |
|   | SCALE: 1:1          | SHEET 2 OF 2     |
| D | DRAWING NUMBER      | ISSUE            |

Contact Code 560

845-ENG-MASTER