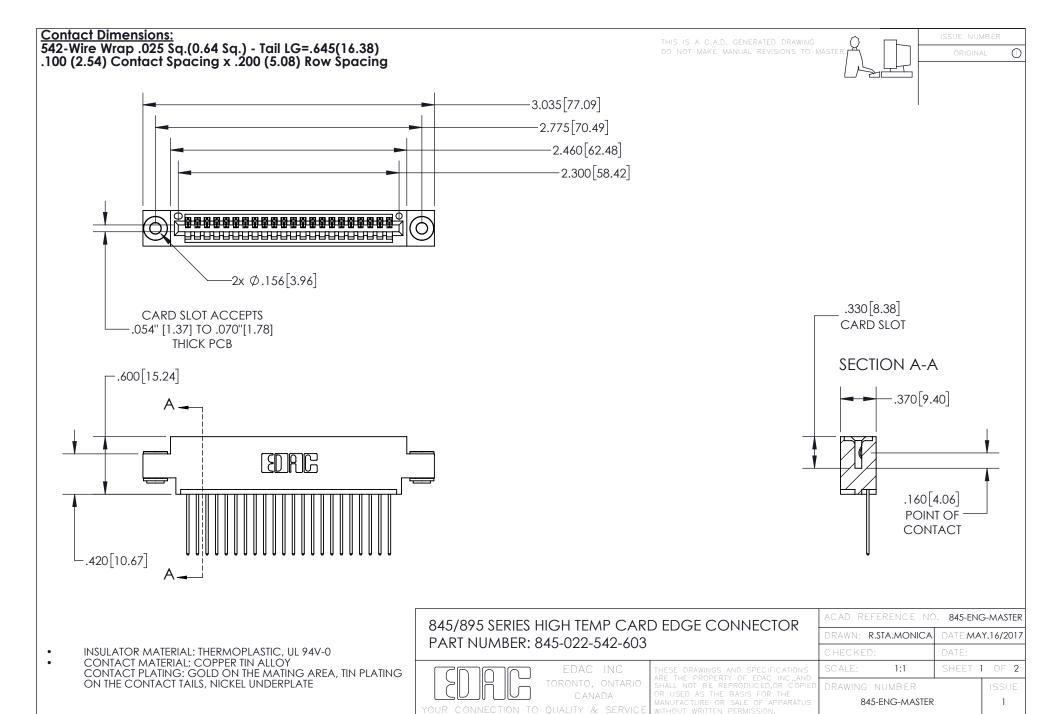

- INSULATOR MATERIAL: THERMOPLASTIC POLYESTER, UL 94V-0 DAP MATERIAL AVAILABLE UPON REQUEST
- CONTACT MATERIAL; COPPER ALLOY

CONTACT PLATING: GOLD ON THE MATING AREA, TIN PLATING ON THE CONTACT TAILS, NICKEL UNDERPLATE