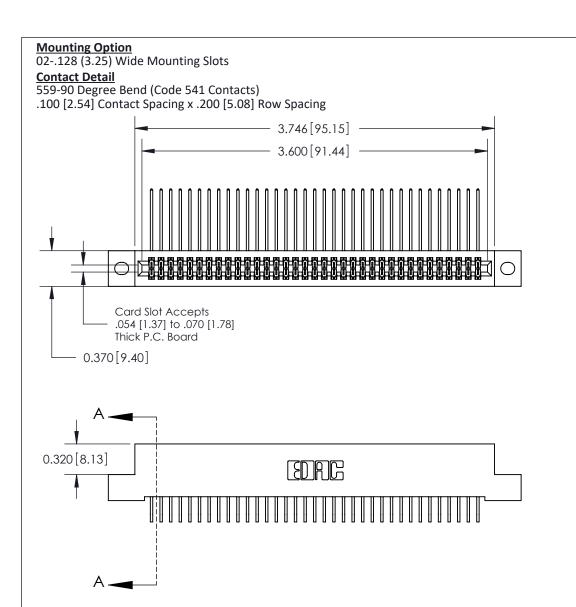

THIS IS A C.A.D. GENERATED DRAWING
DO NOT MAKE MANUAL REVISIONS TO MASTER

ISSUE NUMBER

ORIGINAL

1

| 842/892 Series High Temp Card Edge Con<br>Mounting Options   | nnector   ACAD REFERENCE NO. 842 ENG MASTE |
|--------------------------------------------------------------|--------------------------------------------|
| EDAC INC THESE DRAWINGS AND SPI                              |                                            |
|                                                              | uced,or copied drawing number issue        |
| YOUR CONNECTION TO QUALITY & SERVICE WITHOUT WRITTEN PERMISS |                                            |