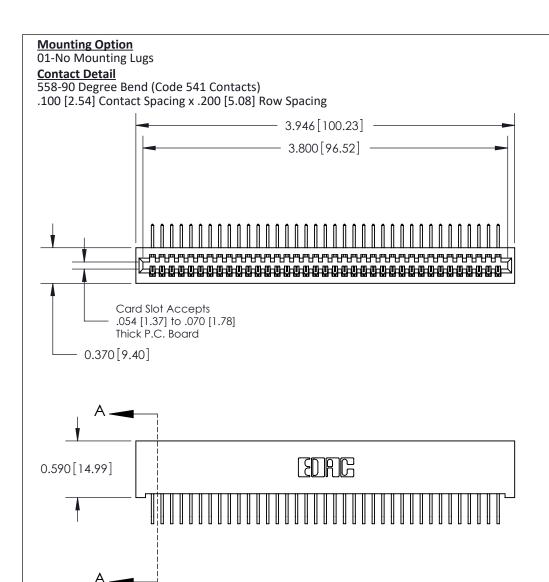

ORIGINAL (1)

| 842/892 Series High Temp Card Edge Connector<br>Contact Bend Detail |                                                                                                 | ACAD REFERENCE NO. 842 ENG MASTER |             |                  |        |
|---------------------------------------------------------------------|-------------------------------------------------------------------------------------------------|-----------------------------------|-------------|------------------|--------|
|                                                                     |                                                                                                 | DRAWN:                            | J.LEE       | DATE: OCT. 06/09 |        |
|                                                                     |                                                                                                 | CHECKED:                          |             | DATE:            |        |
| EDAC INC                                                            | THESE DRAWINGS AND SPECIFICATIONS ARE THE PROPERTY OF EDAC INCAND                               | SCALE:                            | NTS         | SHEET :          | 2 OF 3 |
| TORONTO, ONTARIO                                                    | SHALL NOT BE REPRODUCED,OR COPIED OR USED AS THE BASIS FOR THE MANUFACTURE OR SALE OF APPARATUS | DRAWING                           | NUMBER      |                  | ISSUE  |
| YOUR CONNECTION TO QUALITY & SERVICE                                |                                                                                                 | 8                                 | 42 Assembly |                  | 1      |