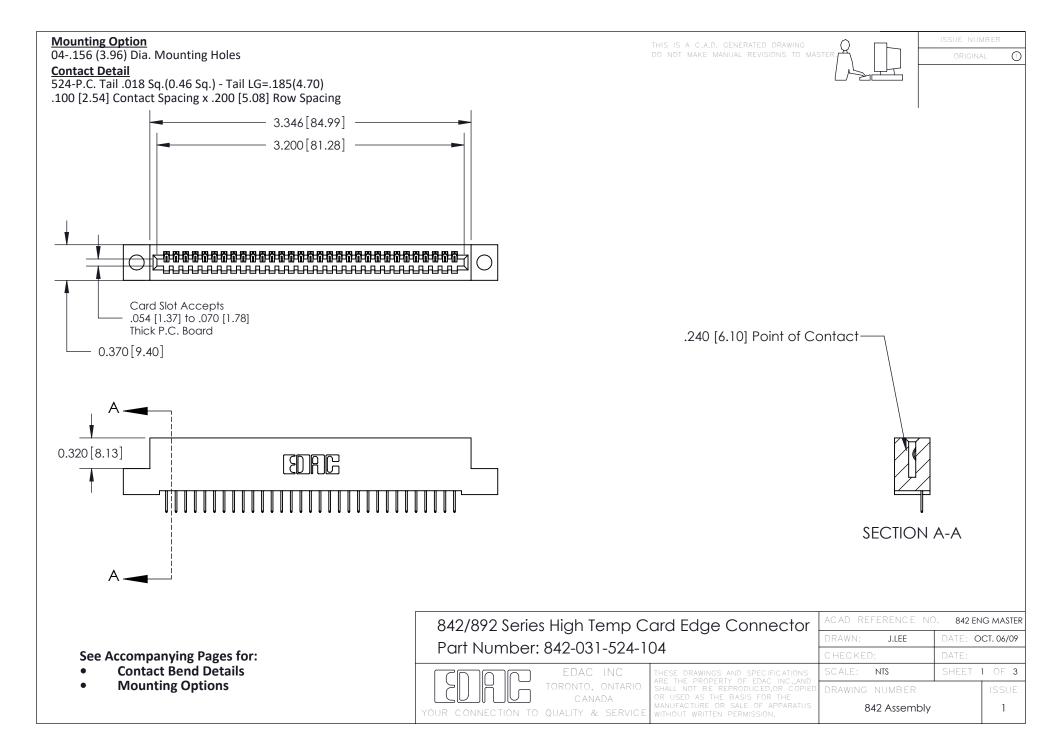

THIS IS A C.A.D. GENERATED DRAWING DO NOT MAKE MANUAL REVISIONS TO MASTER

ORIGINAL (1)



| 842/892 Series High Temp Card Edge Connector<br>Contact Bend Detail |                                                                                                  | ACAD REFERENCE NO. 842 ENG MASTER |             |                  |        |
|---------------------------------------------------------------------|--------------------------------------------------------------------------------------------------|-----------------------------------|-------------|------------------|--------|
|                                                                     |                                                                                                  | DRAWN:                            | J.