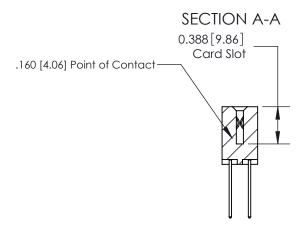

## **See Accompanying Page for:**

- **Bend Detail**
- **Mounting Options**

833 Series High Temp Card Edge Connector Part Number: 833-030-540-207

**EDAC INC** TORONTO, ONTARIO CANADA

THESE DRAWINGS AND SPECIFICATIONS ARE THE PROPERTY OF EDAC INC.,AND SHALL NOT BE REPRODUCED,OR COPIED OR USED AS THE BASIS FOR THE MANUFACTURE OR SALE OF APPARATUS WITHOUT WRITTEN PERMISSION.