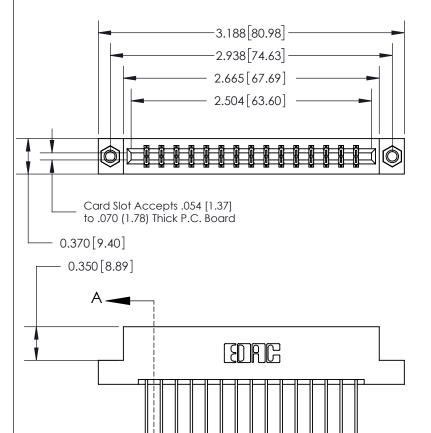

## **Contact Detail**

540-Wire Wrap .025 Sq.(0.64 Sq.) - Tail LG=.560(14.22)

.156 [3.96] Contact Spacing x .200 [5.08] Row Spacing

THIS IS A C.A.D. GENERATED DRAWING DO NOT MAKE MANUAL REVISIONS TO MASTER.

## **See Accompanying Page for:**

- **Bend Detail**
- **Mounting Options**

833 Series High Temp Card Edge Connector Part Number: 833-030-540-207

**EDAC INC** TORONTO, ONTARIO CANADA

THESE DRAWINGS AND SPECIFICATIONS ARE THE PROPERTY OF EDAC INC.,AND SHALL NOT BE REPRODUCED,OR COPIED OR USED AS THE BASIS FOR THE MANUFACTURE OR SALE OF APPARATUS WITHOUT WRITTEN PERMISSION.