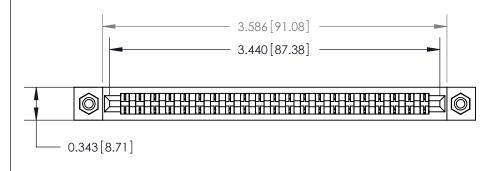

**Mounting Option** 

#4-40 Unified Threaded Inserts

## **Contact Detail**

Wire Hole .089x.014(2.29x0.36) - Tail LG=.213(5.41)

.156 [3.96] Contact Spacing x .200 [5.08] Row Spacing







**SECTION A-A** 

.175 [4.45] Point of Contact (Measured from bottom of Card Slot)



See Accompanying Page for:

**Contact Bend Details** 

807/857 Series High Temp Card Edge Connector Part Number: 807-021-401-108

YOUR CONNECTION TO QUALITY & SERVICE

| ACAD REFERENCE NO | 807 ENG MASTER   |
|-------------------|------------------|
| DRAWN: J.LEE      | DATE: AUG. 11/09 |
| CHECKED:          | DATE:            |
| SCALE: NTS        | SHEET 1 OF 2     |
| DRAWING NUMBER    | ISSUE            |

807 Assembly