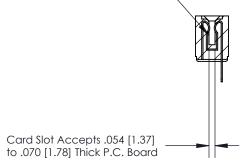

## **Contact Detail**

Wire Hole .089x.014(2.29x0.36) - Tail LG=.213(5.41)

.156 [3.96] Contact Spacing x .200 [5.08] Row Spacing

**SECTION A-A** 

.175 [4.45] Point of Contact (Measured from bottom of Card Slot)