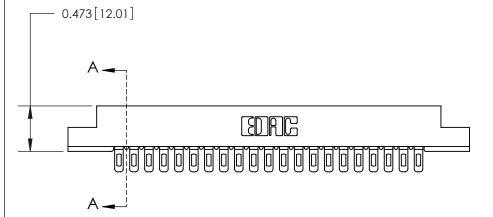

## **Contact Detail**

Wire Hole .089x.014(2.29x0.36) - Tail LG=.213(5.41)

.156 [3.96] Contact Spacing x .200 [5.08] Row Spacing

**SECTION A-A** 

.175 [4.45] Point of Contact (Measured from bottom of Card Slot)

See Accompanying Page for:

**Contact Bend Details** 

807/857 Series High Temp Card Edge Connector Part Number: 807-021-401-108

YOUR CONNECTION TO QUALITY & SERVICE

| ACAD REFERENCE NO | 807 ENG MASTER   |
|-------------------|------------------|
| DRAWN: J.LEE      | DATE: AUG. 11/09 |
| CHECKED:          | DATE:            |
| SCALE: NTS        | SHEET 1 OF 2     |
| DRAWING NUMBER    | ISSUE            |