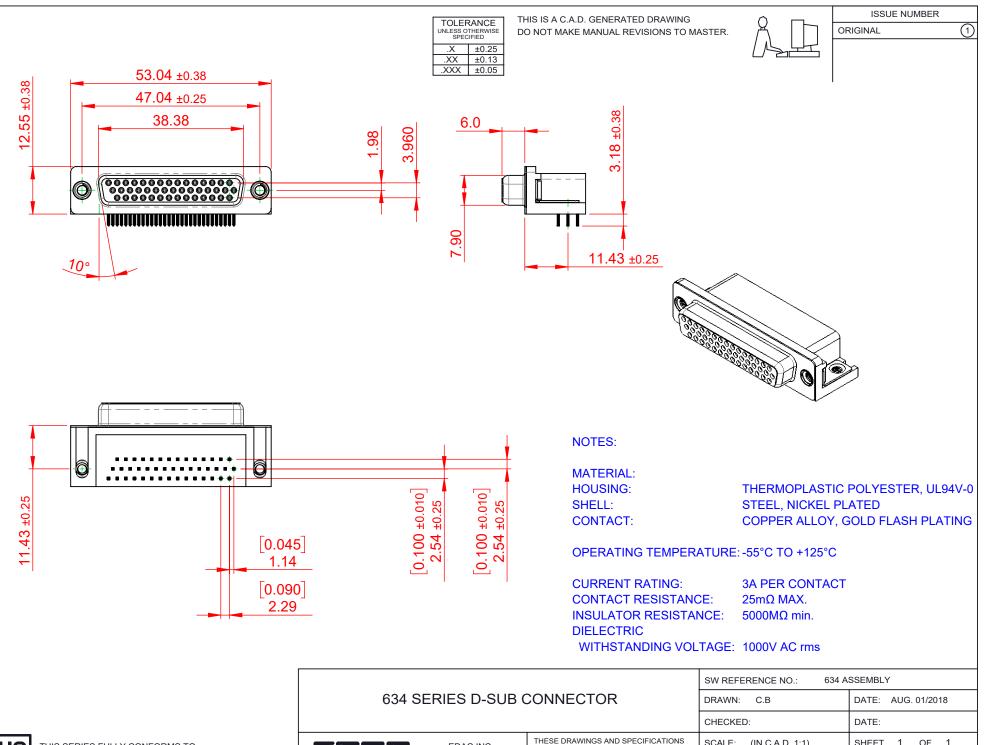

| R#HS      |  |
|-----------|--|
| COMPLIANT |  |

THIS SERIES FULLY CONFORMS TO THE EUROPEAN UNION DIRECTIVES 2011/65/EU FOR RoHS COMPLIANCY.

|  | 634 SERIES D-SUB (                                                               | DRAWN: C.B                                                                                                                                                                                                     | DATE: AUG. 01/2           | 018        |       |
|--|----------------------------------------------------------------------------------|----------------------------------------------------------------------------------------------------------------------------------------------------------------------------------------------------------------|---------------------------|------------|-------|
|  |                                                                                  |                                                                                                                                                                                                                | CHECKED:                  | DATE:      |       |
|  | EDACINC<br>TORONTO, ONTARIO<br>CANADA<br>VOLID CONNECTION TO OLIAI ITY & SERVICE | THESE DRAWINGS AND SPECIFICATIONS<br>ARE THE PROPERTY OF EDAC INC.,AND<br>SHALL NOT BE REPRODUCED,OR COPIED<br>OR USED AS THE BASIS FOR THE<br>MANUFACTURE OR SALE OF APPARATUS<br>WITHOUT WRITTEN PERMISSION. | SCALE: (IN C.A.D. 1:1)    | SHEET 1 OF | 1     |
|  |                                                                                  |                                                                                                                                                                                                                | DRAWING NUMBER: 634-044-2 | 263-555    | ISSUE |
|  |                                                                                  |                                                                                                                                                                                                                | PART NUMBER: 634-044-2    | 263-555    | 1     |