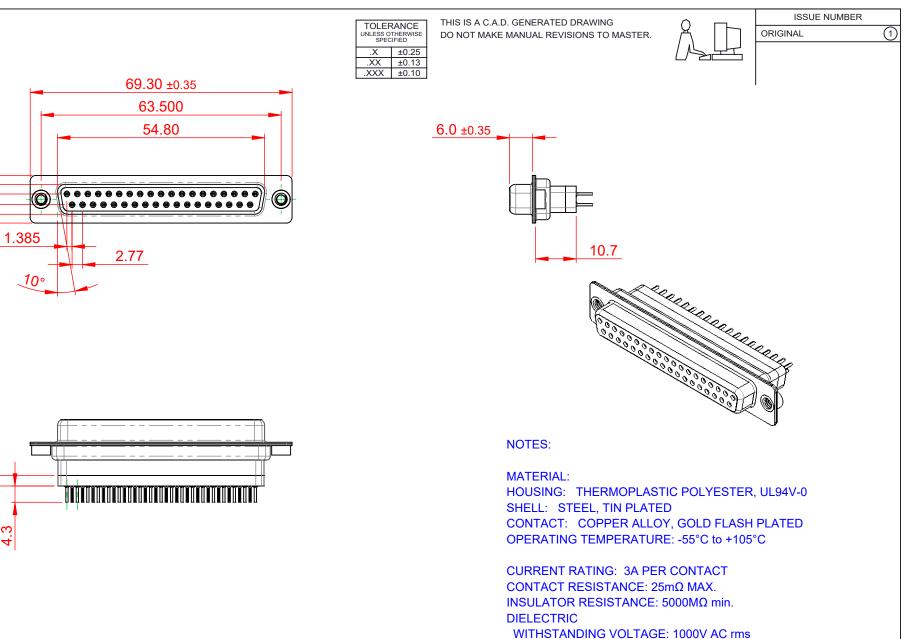

| 628 SERIES D-SUB CONNECTOR             |                                                                                                                                                                                                                | SW REFERENCE NO.: 628 ASSEMBLY |                    |       |
|----------------------------------------|----------------------------------------------------------------------------------------------------------------------------------------------------------------------------------------------------------------|--------------------------------|--------------------|-------|
|                                        |                                                                                                                                                                                                                | DRAWN: C.B                     | DATE: AUG. 01/2018 |       |
|                                        |                                                                                                                                                                                                                | CHECKED:                       | DATE:              |       |
| EDAC INC<br>TORONTO, ONTARIO<br>CANADA | THESE DRAWINGS AND SPECIFICATIONS<br>ARE THE PROPERTY OF EDAC INC.,AND<br>SHALL NOT BE REPRODUCED,OR COPIED<br>OR USED AS THE BASIS FOR THE<br>MANUFACTURE OR SALE OF APPARATUS<br>WITHOUT WRITTEN PERMISSION. | SCALE: 1:1                     | SHEET 1 OF         | 1     |
|                                        |                                                                                                                                                                                                                | DRAWING NUMBER: 628-037-       | 221-272            | ISSUE |
|                                        |                                                                                                                                                                                                                | PART NUMBER: 628-037-          | 221-272            | 1     |