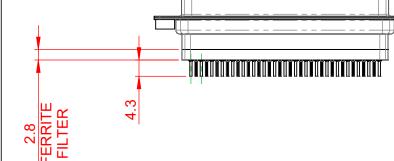

| 628 SERIES D-SUB CONNECTOR             |                                                                                                                                                                                                                | SW REFERENCE NO.: 628 ASSEMBLY |                    |       |
|----------------------------------------|----------------------------------------------------------------------------------------------------------------------------------------------------------------------------------------------------------------|--------------------------------|--------------------|-------|
|                                        |                                                                                                                                                                                                                | DRAWN: C.B                     | DATE: AUG. 01/2018 |       |
|                                        |                                                                                                                                                                                                                | CHECKED:                       | DATE:              |       |
| EDAC INC<br>TORONTO, ONTARIO<br>CANADA | THESE DRAWINGS AND SPECIFICATIONS<br>ARE THE PROPERTY OF EDAC INC.,AND<br>SHALL NOT BE REPRODUCED,OR COPIED<br>OR USED AS THE BASIS FOR THE<br>MANUFACTURE OR SALE OF APPARATUS<br>WITHOUT WRITTEN PERMISSION. | SCALE: 1:1                     | SHEET 1 OF         | 1     |
|                                        |                                                                                                                                                                                                                | DRAWING NUMBER: 628-037-       | 221-272            | ISSUE |
|                                        |                                                                                                                                                                                                                | PART NUMBER: 628-037-          | 221-272            | 1     |