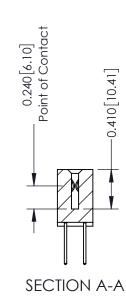

**Mounting Option** 

12-.128 (3.25) Dia. Side Mounting Holes

**Contact Detail** 

523-P.C. Tail .025 Sq.(0.64 Sq.) - Tail LG=.400(10.16) .100 [2.54] Contact Spacing x .200 [5.08] Row Spacing