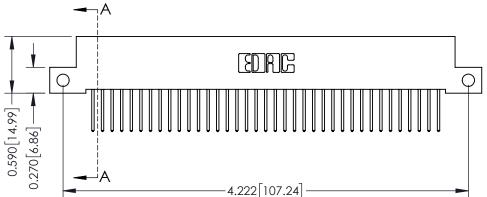

342 Assembly

THIS IS A C.A.D. GENERATED DRAWING DO NOT MAKE MANUAL REVISIONS TO MASTER. ISSUE NUMBER

ORIGINAL

1

| 342 / 392 Series Card Edge Connector<br>Contact Bend Detail |                                                                                                                                   | ACAD REFERENCE NO. 342 ENG MASTER |             |                  |        |
|-------------------------------------------------------------|-----------------------------------------------------------------------------------------------------------------------------------|-----------------------------------|-------------|------------------|--------|
|                                                             |                                                                                                                                   | DRAWN:                            | J.LEE       | DATE: OCT. 06/09 |        |
|                                                             |                                                                                                                                   | CHECKED:                          |             | DATE:            |        |
| EDAC INC                                                    | ARE THE PROPERTY OF EDAC INC.,AND SHALL NOT BE REPRODUCED,OR COPIED OR USED AS THE BASIS FOR THE MANUFACTURE OR SALE OF APPARATUS | SCALE:                            | NTS         | SHEET :          | 2 OF 3 |
| TORONTO, ONTARIO                                            |                                                                                                                                   | DRAWING                           | NUMBER      |                  | ISSUE  |
| YOUR CONNECTION TO QUALITY & SERVICE                        |                                                                                                                                   | 3                                 | 42 Assembly |                  | 1      |