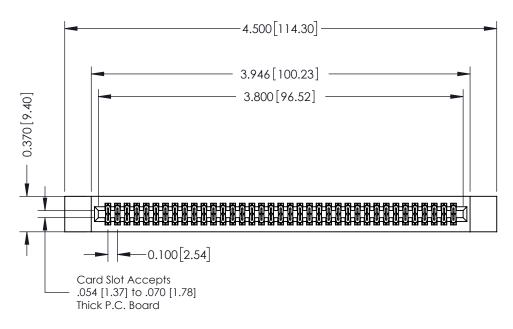

## **See Accompanying Pages for:**

- **Contact Bend Details**
- **Mounting Options**

342 / 392 Card Edge Connector Part Number: 392-074-523-212

YOUR CONNECTION TO QUALITY & SERVICE

| ACAD REFERENCE NO. 342 ENG MASTER |                  |  |  |  |
|-----------------------------------|------------------|--|--|--|
| DRAWN: J.LEE                      | DATE: OCT. 06/09 |  |  |  |
| CHECKED:                          | DATE:            |  |  |  |
| SCALE: NTS                        | SHEET 1 OF 3     |  |  |  |
| DRAWING NUMBER                    | ISSUE            |  |  |  |