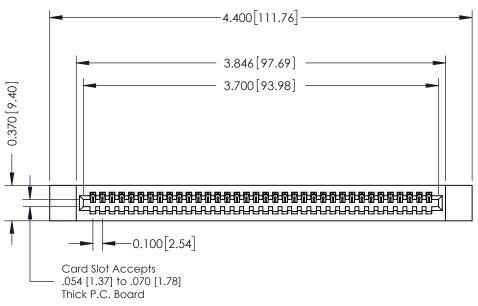

## **Contact Detail**

523-P.C. Tail .025 Sq.(0.64 Sq.) - Tail LG=.400(10.16) .100 [2.54] Contact Spacing x .200 [5.08] Row Spacing

## **See Accompanying Pages for:**

- **Contact Bend Details**
- **Mounting Options**

342 / 392 Card Edge Connector Part Number: 392-036-523-112

CANADA

342 ENG MASTER J.LEE DATE: OCT. 06/09 SHEET 1 OF 3

342 Assembly