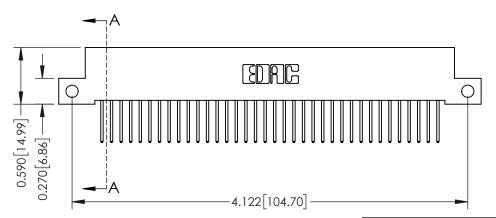

## **Mounting Option** 12-.128 (3.25) Dia. Side Mounting Holes

## **See Accompanying Pages for:**

- **Contact Bend Details**
- **Mounting Options**

342 / 392 Card Edge Connector Part Number: 392-036-523-112

CANADA

342 ENG MASTER J.LEE DATE: OCT. 06/09 SHEET 1 OF 3

342 Assembly