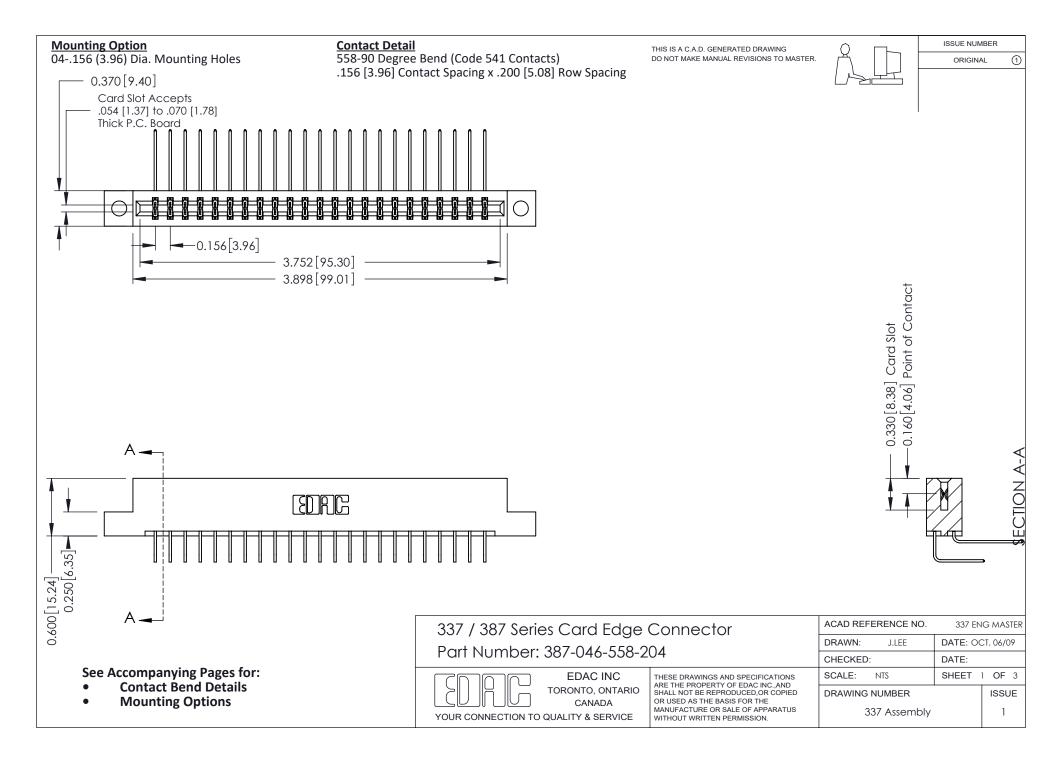

ISSUE NUMBER

ORIGINAL

1

| 337 / 387 Series Card Edge Connector<br>Contact Bend Detail           |                                                                                                                                                                                                  | ACAD REFERENCE NO. 337 E |                  | G MASTER      |
|-----------------------------------------------------------------------|--------------------------------------------------------------------------------------------------------------------------------------------------------------------------------------------------|--------------------------|------------------|---------------|
|                                                                       |                                                                                                                                                                                                  | DRAWN: J.LEE             | DATE: OCT. 06/09 |               |
|                                                                       |                                                                                                                                                                                                  | CHECKED: DATE:           |                  |               |
| EDAC INC TORONTO, ONTARIO CANADA YOUR CONNECTION TO QUALITY & SERVICE | THESE DRAWINGS AND SPECIFICATIONS ARE THE PROPERTY OF EDAC INC.,AND SHALL NOT BE REPRODUCED, OR COPIED OR USED AS THE BASIS FOR THE MANUFACTURE OR SALE OF APPARATUS WITHOUT WRITTEN PERMISSION. | SCALE: NTS               | SHEET            | 2 <b>OF</b> 3 |
|                                                                       |                                                                                                                                                                                                  | DRAWING NUMBER           |                  | ISSUE         |
|                                                                       |                                                                                                                                                                                                  | 337 Assembly             |                  | 1             |