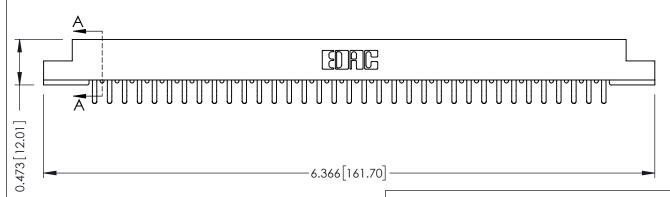

## **SECTION A-A**

**See Accompanying Pages for:** 

- **Contact Bend Details**
- **Mounting Options**

307 / 357 Card Edge Connector Part Number: 357-070-456-208

**EDAC INC** TORONTO, ONTARIO CANADA

THESE DRAWINGS AND SPECIFICATIONS ARE THE PROPERTY OF EDAC INC., AND SHALL NOT BE REPRODUCED, OR COPIED OR USED AS THE BASIS FOR THE MANUFACTURE OR SALE OF APPARATUS WITHOUT WRITTEN PERMISSION.