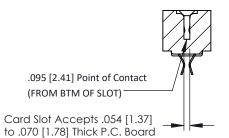

**Mounting Option** #4-40 Unified Threaded Inserts **Contact Detail** 

Extender Board Bend (Code 420 Contacts) .156 [3.96] Contact Spacing x .200 [5.08] Row Spacing

THIS IS A C.A.D. GENERATED DRAWING DO NOT MAKE MANUAL REVISIONS TO MASTER.