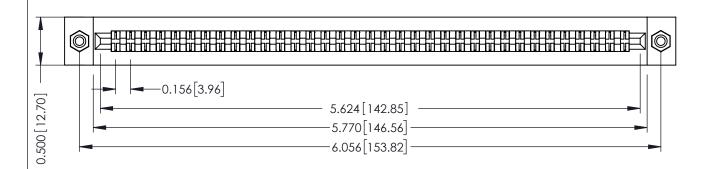

**Mounting Option** #4-40 Unified Threaded Inserts **Contact Detail** 

Extender Board Bend (Code 420 Contacts) .156 [3.96] Contact Spacing x .200 [5.08] Row Spacing

THIS IS A C.A.D. GENERATED DRAWING DO NOT MAKE MANUAL REVISIONS TO MASTER.