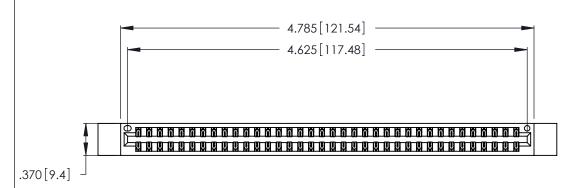

<u>Contact Dimensions:</u>
555-Extender Board Bend (Code 500 Contacts)
See Sheet 2 for Contact Code 555, 556, 558, 559, 560 Dimensions

THIS IS A C.A.D. GENERATED DRAWING DO NOT MAKE MANUAL REVISIONS TO MASTER.

- INSULATOR MATERIAL: THERMOPLASTIC POLYESTER, UL 94V-0 CONTACT MATERIAL; COPPER, NICKEL, TIN ALLOY CA-725
- CONTACT PLATING: GOLD ON THE MATING AREA, TIN-LEAD ON THE CONTACT TAILS, NICKEL UNDERPLATE

346/396 SERIES CARD EDGE CONNECTOR PART NUMBER: 346-072-555-212