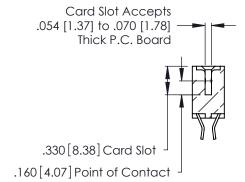

Contact Code 560

INSULATOR MATERIAL: THERMOPLASTIC POLYESTER, UL 94V-0 CONTACT MATERIAL; COPPER, NICKEL, TIN ALLOY CA-725 CONTACT PLATING: GOLD ON THE MATING AREA, TIN-LEAD

ON THE CONTACT TAILS, NICKEL UNDERPLATE

346/396 SERIES CARD EDGE CONNECTOR CONTACT CODE 555,556,558,559,560 DIMENSIONS

YOUR CONNECTION TO QUALITY & SERVICE

**EDAC INC** TORONTO, ONTARIO CANADA

THESE DRAWINGS AND SPECIFICATIONS ARE THE PROPERTY OF EDAC INC.,AND SHALL NOT BE REPRODUCED, OR COPIED OR USED AS THE BASIS FOR THE MANUFACTURE OR SALE OF APPARATUS WITHOUT WRITTEN PERMISSION.