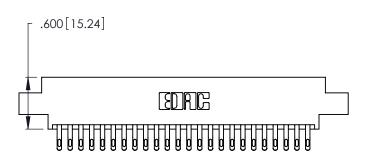

<u>Contact Dimensions:</u>
555-Extender Board Bend (Code 500 Contacts)
See Sheet 2 for Contact Code 555, 556, 558, 559, 560 Dimensions

.370 [9.4]

Card Slot Accepts .054 [1.37] to .070 [1.78] Thick P.C. Board .330 [8.38] Card Slot

.160 [4.07] Point of Contact

- INSULATOR MATERIAL: THERMOPLASTIC POLYESTER, UL 94V-0 CONTACT MATERIAL; COPPER, NICKEL, TIN\_ALLOY CA-725
- CONTACT PLATING: GOLD ON THE MATING AREA, TIN-LEAD ON THE CONTACT TAILS, NICKEL UNDERPLATE