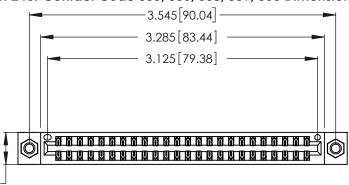

346/396 SERIES CARD EDGE CONNECTOR PART NUMBER: 346-048-555-807

**EDAC INC** TORONTO, ONTARIO CANADA

THESE DRAWINGS AND SPECIFICATIONS ARE THE PROPERTY OF EDAC INC.,AND SHALL NOT BE REPRODUCED, OR COPIED OR USED AS THE BASIS FOR THE MANUFACTURE OR SALE OF APPARATUS WITHOUT WRITTEN PERMISSION.