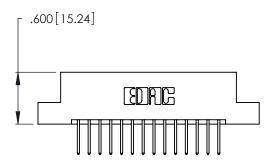

THIS IS A C.A.D. GENERATED DRAWING DO NOT MAKE MANUAL REVISIONS TO MASTER.

346/396 SERIES CARD EDGE CONNECTOR PART NUMBER: 346-028-526-202

**EDAC INC** TORONTO, ONTARIO CANADA

THESE DRAWINGS AND SPECIFICATIONS ARE THE PROPERTY OF EDAC INC., AND SHALL NOT BE REPRODUCED, OR COPIED OR USED AS THE BASIS FOR THE MANUFACTURE OR SALE OF APPARATUS WITHOUT WRITTEN PERMISSION.