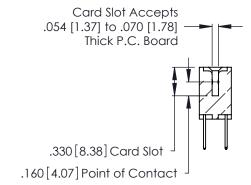

**Contact Code 560** 

INSULATOR MATERIAL: THERMOPLASTIC POLYESTER, UL 94V-0 CONTACT MATERIAL; COPPER, NICKEL, TIN ALLOY CA-725 CONTACT PLATING: GOLD ON THE MATING AREA, TIN-LEAD

ON THE CONTACT TAILS, NICKEL UNDERPLATE

346/396 SERIES CARD EDGE CONNECTOR CONTACT CODE 555,556,558,559,560 DIMENSIONS

YOUR CONNECTION TO QUALITY & SERVICE

**EDAC INC** TORONTO, ONTARIO CANADA

THESE DRAWINGS AND SPECIFICATIONS ARE THE PROPERTY OF EDAC INC.,AND SHALL NOT BE REPRODUCED, OR COPIED OR USED AS THE BASIS FOR THE MANUFACTURE OR SALE OF APPARATUS WITHOUT WRITTEN PERMISSION.