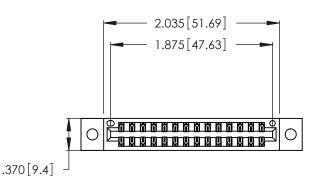

<u>Contact Dimensions:</u>
526-P.C. Tail .018 Sq. (0.46 Sq.) - Tail LG. =.350 (8.89)
.125 (3.18) Contact Spacing x .250 (6.35) Row Spacing

- INSULATOR MATERIAL: THERMOPLASTIC POLYESTER, UL 94V-0 CONTACT MATERIAL; COPPER, NICKEL, TIN\_ALLOY CA-725
- CONTACT PLATING: GOLD ON THE MATING AREA, TIN-LEAD ON THE CONTACT TAILS, NICKEL UNDERPLATE

THIS IS A C.A.D. GENERATED DRAWING DO NOT MAKE MANUAL REVISIONS TO MASTER.

346/396 SERIES CARD EDGE CONNECTOR PART NUMBER: 346-028-526-202

**EDAC INC** TORONTO, ONTARIO CANADA

THESE DRAWINGS AND SPECIFICATIONS ARE THE PROPERTY OF EDAC INC., AND SHALL NOT BE REPRODUCED, OR COPIED OR USED AS THE BASIS FOR THE MANUFACTURE OR SALE OF APPARATUS WITHOUT WRITTEN PERMISSION.