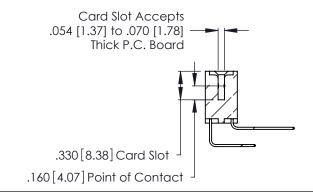

THIS IS A C.A.D. GENERATED DRAWING DO NOT MAKE MANUAL REVISIONS TO MASTER.

ISSUE NUMBER

ORIGINAL

1

**Contact Code 555** 

Contact Code 556

**Contact Code 558** 

**Contact Code 559** 

**Contact Code 560** 

INSULATOR MATERIAL: THERMOPLASTIC POLYESTER, UL 94V-0 CONTACT MATERIAL; COPPER, NICKEL, TIN ALLOY CA-725 CONTACT PLATING: GOLD ON THE MATING AREA, TIN-LEAD

ON THE CONTACT TAILS, NICKEL UNDERPLATE

346/396 SERIES CARD EDGE CONNECTOR CONTACT CODE 555,556,558,559,560 DIMENSIONS

YOUR CONNECTION TO QUALITY & SERVICE

**EDAC INC** TORONTO, ONTARIO CANADA

THESE DRAWINGS AND SPECIFICATIONS ARE THE PROPERTY OF EDAC INC.,AND SHALL NOT BE REPRODUCED, OR COPIED OR USED AS THE BASIS FOR THE MANUFACTURE OR SALE OF APPARATUS WITHOUT WRITTEN PERMISSION.