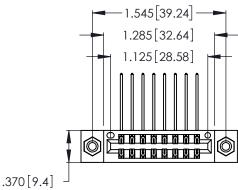

<u>Contact Dimensions:</u>
558-90 Degree Bend (Code 541 Contacts)
See Sheet 2 for Contact Code 555, 556, 558, 559, 560 Dimensions

- INSULATOR MATERIAL: THERMOPLASTIC POLYESTER, UL 94V-0 CONTACT MATERIAL; COPPER, NICKEL, TIN ALLOY CA-725
- CONTACT PLATING: GOLD ON THE MATING AREA, TIN-LEAD ON THE CONTACT TAILS, NICKEL UNDERPLATE

THIS IS A C.A.D. GENERATED DRAWING DO NOT MAKE MANUAL REVISIONS TO MASTER.

| 346/396 SERIES CARD EDGE CONNECTOR |
|------------------------------------|
| PART NUMBER: 346-016-558-808       |

**EDAC INC** TORONTO, ONTARIO CANADA