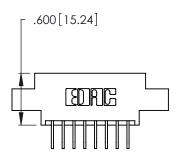

THIS IS A C.A.D. GENERATED DRAWING DO NOT MAKE MANUAL REVISIONS TO MASTER.

| 346/396 SERIES CARD EDGE CONNECTOR |
|------------------------------------|
| PART NUMBER: 346-016-558-808       |

**EDAC INC** TORONTO, ONTARIO CANADA

THIS IS A C.A.D. GENERATED DRAWING DO NOT MAKE MANUAL REVISIONS TO MASTER.

ISSUE NUMBER

ORIGINAL

1

**Contact Code 555** 

Contact Code 556

**Contact Code 558** 

**Contact Code 559** 