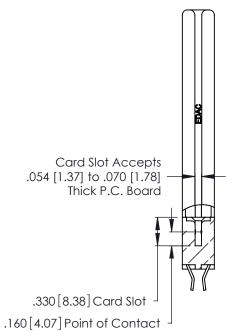

THIS IS A C.A.D. GENERATED DRAWING DO NOT MAKE MANUAL REVISIONS TO MASTER.

Contact Code 556

ISSUE NUMBER

ORIGINAL

1

**Contact Code 555** 

INSULATOR MATERIAL: THERMOPLASTIC POLYESTER, UL 94V-0 CONTACT MATERIAL; COPPER, NICKEL, TIN ALLOY CA-725 CONTACT PLATING: GOLD ON THE MATING AREA, TIN-LEAD ON THE CONTACT TAILS, NICKEL UNDERPLATE

## 346/396 SERIES CARD EDGE CONNECTOR CONTACT CODE 555,556,558,559,560 DIMENSIONS

YOUR CONNECTION TO QUALITY & SERVICE

**EDAC INC** TORONTO, ONTARIO CANADA

THESE DRAWINGS AND SPECIFICATIONS ARE THE PROPERTY OF EDAC INC.,AND SHALL NOT BE REPRODUCED, OR COPIED OR USED AS THE BASIS FOR THE MANUFACTURE OR SALE OF APPARATUS WITHOUT WRITTEN PERMISSION.

|  | ACAD REFERENCE NO. | 346-ENG-MASTER   |
|--|--------------------|------------------|
|  | DRAWN: J.LEE       | DATE: APR. 22/09 |
|  | CHECKED:           | DATE:            |
|  | SCALE: 1:1         | SHEET 2 OF 2     |
|  | DRAWING NUMBER     | ISSUE            |
|  | 346-ENG-MASTER     | 1                |