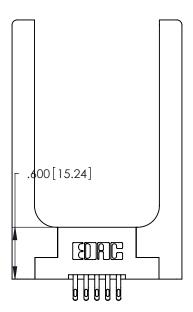

THIS IS A C.A.D. GENERATED DRAWING DO NOT MAKE MANUAL REVISIONS TO MASTER.

ISSUE NUMBER ORIGINAL 1

346/396 SERIES CARD EDGE CONNECTOR PART NUMBER: 346-010-555-258

**EDAC INC** TORONTO, ONTARIO CANADA

THESE DRAWINGS AND SPECIFICATIONS ARE THE PROPERTY OF EDAC INC.,AND SHALL NOT BE REPRODUCED, OR COPIED OR USED AS THE BASIS FOR THE MANUFACTURE OR SALE OF APPARATUS WITHOUT WRITTEN PERMISSION.

| ACAD REFERENCE NO. | 346-ENG-MASTER   |
|--------------------|------------------|
| DRAWN: J.LEE       | DATE: APR. 22/09 |
| CHECKED:           | DATE:            |
| SCALE: N.T.S       | SHEET 1 OF 2     |
| DRAWING NUMBER     | ISSUE            |
| 346-ENG-MASTER     | 1                |