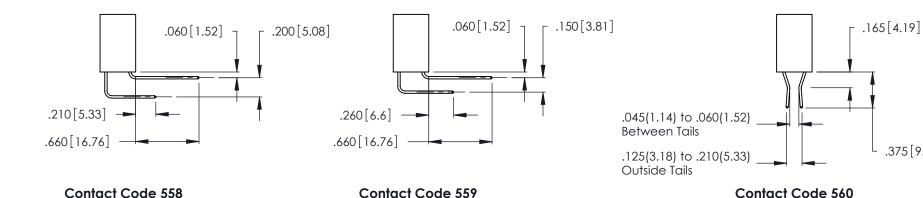

<u>Contact Dimensions:</u>
555-Extender Board Bend (Code 500 Contacts)
See Sheet 2 for Contact Code 555, 556, 558, 559, 560 Dimensions

- INSULATOR MATERIAL: THERMOPLASTIC POLYESTER, UL 94V-0 CONTACT MATERIAL; COPPER, NICKEL, TIN\_ALLOY CA-725
- CONTACT PLATING: GOLD ON THE MATING AREA, TIN-LEAD ON THE CONTACT TAILS, NICKEL UNDERPLATE

THIS IS A C.A.D. GENERATED DRAWING DO NOT MAKE MANUAL REVISIONS TO MASTER.

Contact Code 556

ISSUE NUMBER

ORIGINAL

1

**Contact Code 555** 

INSULATOR MATERIAL: THERMOPLASTIC POLYESTER, UL 94V-0 CONTACT MATERIAL; COPPER, NICKEL, TIN ALLOY CA-725 CONTACT PLATING: GOLD ON THE MATING AREA, TIN-LEAD ON THE CONTACT TAILS, NICKEL UNDERPLATE

## 346/396 SERIES CARD EDGE CONNECTOR CONTACT CODE 555,556,558,559,560 DIMENSIONS

YOUR CONNECTION TO QUALITY & SERVICE

**EDAC INC** TORONTO, ONTARIO CANADA

THESE DRAWINGS AND SPECIFICATIONS ARE THE PROPERTY OF EDAC INC.,AND SHALL NOT BE REPRODUCED, OR COPIED OR USED AS THE BASIS FOR THE MANUFACTURE OR SALE OF APPARATUS WITHOUT WRITTEN PERMISSION.