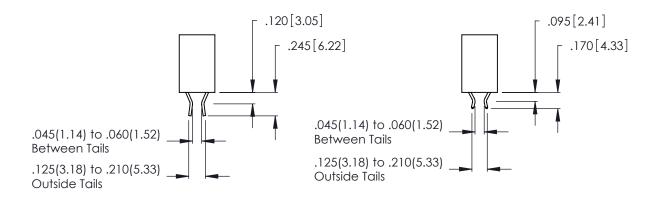

THIS IS A C.A.D. GENERATED DRAWING DO NOT MAKE MANUAL REVISIONS TO MASTER.

Contact Code 556

ISSUE NUMBER

ORIGINAL

1

**Contact Code 555** 

INSULATOR MATERIAL: THERMOPLASTIC POLYESTER, UL 94V-0 CONTACT MATERIAL; COPPER, NICKEL, TIN ALLOY CA-725 CONTACT PLATING: GOLD ON THE MATING AREA, TIN-LEAD ON THE CONTACT TAILS, NICKEL UNDERPLATE

## 346/396 SERIES CARD EDGE CONNECTOR CONTACT CODE 555,556,558,559,560 DIMENSIONS

YOUR CONNECTION TO QUALITY & SERVICE

**EDAC INC** TORONTO, ONTARIO CANADA

THESE DRAWINGS AND SPECIFICATIONS ARE THE PROPERTY OF EDAC INC.,AND SHALL NOT BE REPRODUCED, OR COPIED OR USED AS THE BASIS FOR THE MANUFACTURE OR SALE OF APPARATUS WITHOUT WRITTEN PERMISSION.

|  | ACAD REFERENCE NO. | 346-ENG-MASTER   |
|--|--------------------|------------------|
|  | DRAWN: J.LEE       | DATE: APR. 22/09 |
|  | CHECKED:           | DATE:            |
|  | SCALE: 1:1         | SHEET 2 OF 2     |
|  | DRAWING NUMBER     | ISSUE            |
|  | 346-ENG-MASTER     | 1                |