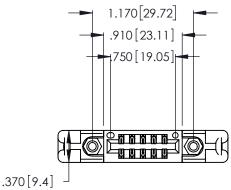

THIS IS A C.A.D. GENERATED DRAWING DO NOT MAKE MANUAL REVISIONS TO MASTER.

ISSUE NUMBER ORIGINAL 1

346/396 SERIES CARD EDGE CONNECTOR PART NUMBER: 346-010-555-258

**EDAC INC** TORONTO, ONTARIO CANADA

THESE DRAWINGS AND SPECIFICATIONS ARE THE PROPERTY OF EDAC INC.,AND SHALL NOT BE REPRODUCED, OR COPIED OR USED AS THE BASIS FOR THE MANUFACTURE OR SALE OF APPARATUS WITHOUT WRITTEN PERMISSION.

| ACAD REFERENCE NO. | 346-ENG-MASTER   |
|--------------------|------------------|
| DRAWN: J.LEE       | DATE: APR. 22/09 |
| CHECKED:           | DATE:            |
| SCALE: N.T.S       | SHEET 1 OF 2     |
| DRAWING NUMBER     | ISSUE            |
| 346-ENG-MASTER     | 1                |