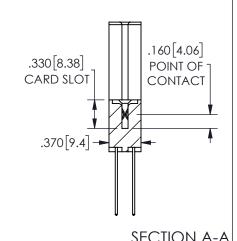

THIS IS A C.A.D. GENERATED DRAWING DO NOT MAKE MANUAL REVISIONS TO MASTER.

<u>Contact Dimensions:</u> 544-Wire Wrap .050x.025(1.27x0.64) - Tail LG=.750(19.05)

.100 (2.54) Contact Spacing x .200 (5.08) Row Spacing

ISSUE NUMBER ORIGINAL

1

**Contact Code 558** 

Contact Code 559

**Contact Code 560** 

INSULATOR MATERIAL: THERMOPLASTIC POLYESTER, UL 94V-0 DAP MATERIAL AVAILABLE UPON REQUEST

CONTACT MATERIAL; COPPER ALLOY

CONTACT PLATING: GOLD ON THE MATING AREA, TIN PLATING ON THE CONTACT TAILS, NICKEL UNDERPLATE

## 345/395 SERIES CARD EDGE CONNECTOR CONTACT CODE 555,556,558,559,560 DIMENSIONS

YOUR CONNECTION TO QUALITY & SERVICE

**EDAC INC** TORONTO, ONTARIO CANADA

THESE DRAWINGS AND SPECIFICATIONS ARE THE PROPERTY OF EDAC INC.,AND SHALL NOT BE REPRODUCED, OR COPIED OR USED AS THE BASIS FOR THE MANUFACTURE OR SALE OF APPARATUS WITHOUT WRITTEN PERMISSION.