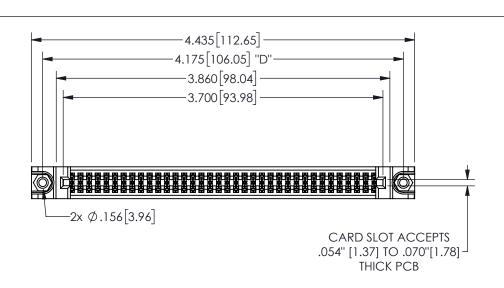

THIS IS A C.A.D. GENERATED DRAWING DO NOT MAKE MANUAL REVISIONS TO MASTER.

<u>Contact Dimensions:</u> 544-Wire Wrap .050x.025(1.27x0.64) - Tail LG=.750(19.05)

.100 (2.54) Contact Spacing x .200 (5.08) Row Spacing

345/395 SERIES CARD EDGE CONNECTOR PART NUMBER: 345-072-544-288

YOUR CONNECTION TO QUALITY & SERVICE

**EDAC INC** TORONTO, ONTARIO CANADA

THESE DRAWINGS AND SPECIFICATIONS ARE THE PROPERTY OF EDAC INC.,AND SHALL NOT BE REPRODUCED,OR COPIED OR USED AS THE BASIS FOR THE MANUFACTURE OR SALE OF APPARATUS WITHOUT WRITTEN PERMISSION.