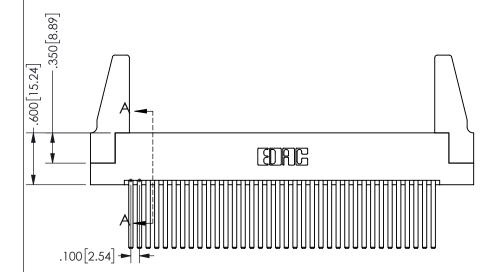

THIS IS A C.A.D. GENERATED DRAWING DO NOT MAKE MANUAL REVISIONS TO MASTER.

<u>Contact Dimensions:</u> 544-Wire Wrap .050x.025(1.27x0.64) - Tail LG=.750(19.05)

.100 (2.54) Contact Spacing x .200 (5.08) Row Spacing

345/395 SERIES CARD EDGE CONNECTOR PART NUMBER: 345-072-544-288

YOUR CONNECTION TO QUALITY & SERVICE

**EDAC INC** TORONTO, ONTARIO CANADA

THESE DRAWINGS AND SPECIFICATIONS ARE THE PROPERTY OF EDAC INC.,AND SHALL NOT BE REPRODUCED,OR COPIED OR USED AS THE BASIS FOR THE MANUFACTURE OR SALE OF APPARATUS WITHOUT WRITTEN PERMISSION.

ISSUE NUMBER ORIGINAL

1

**Contact Code 558** 

Contact Code 559

**Contact Code 560** 

INSULATOR MATERIAL: THERMOPLASTIC POLYESTER, UL 94V-0 DAP MATERIAL AVAILABLE UPON REQUEST

CONTACT MATERIAL; COPPER ALLOY

CONTACT PLATING: GOLD ON THE MATING AREA, TIN PLATING ON THE CONTACT TAILS, NICKEL UNDERPLATE

## 345/395 SERIES CARD EDGE CONNECTOR CONTACT CODE 555,556,558,559,560 DIMENSIONS

YOUR CONNECTION TO QUALITY & SERVICE

**EDAC INC** TORONTO, ONTARIO CANADA

THESE DRAWINGS AND SPECIFICATIONS ARE THE PROPERTY OF EDAC INC.,AND SHALL NOT BE REPRODUCED, OR COPIED OR USED AS THE BASIS FOR THE MANUFACTURE OR SALE OF APPARATUS WITHOUT WRITTEN PERMISSION.