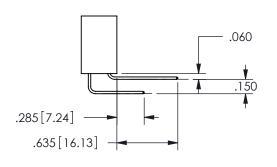

## -.350[8.89] .600[15.24] .100[2.54]

<u>Contact Dimensions:</u>
558-90 Degree Bend (Code 541 Contacts)
See Sheet 2 for Contact Code 555, 556, 558, 559, 560 **Dimensions** 

| 345/395 SERIES CARD EDGE CONNECTOR |
|------------------------------------|
| PART NUMBER: 345-050-558-208       |

ISSUE NUMBER ORIGINAL

1

**Contact Code 558** 

Contact Code 559

**Contact Code 560** 

INSULATOR MATERIAL: THERMOPLASTIC POLYESTER, UL 94V-0

DAP MATERIAL AVAILABLE UPON REQUEST

CONTACT MATERIAL; COPPER ALLOY