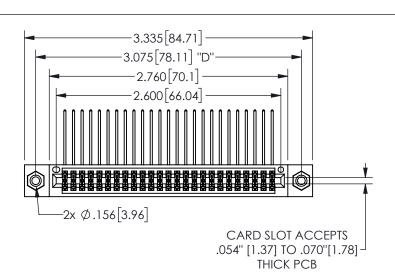

THIS IS A C.A.D. GENERATED DRAWING DO NOT MAKE MANUAL REVISIONS TO MASTER.

ISSUE NUMBER

ORIGINAL

1

.160[4.06] .330[8.38] POINT OF CARD SLOT CONTACT .370 9.4 .200 [5.08]

## -.350[8.89] .600[15.24] .100[2.54]

<u>Contact Dimensions:</u>
558-90 Degree Bend (Code 541 Contacts)
See Sheet 2 for Contact Code 555, 556, 558, 559, 560 **Dimensions** 

| 345/395 SERIES CARD EDGE CONNECTOR |
|------------------------------------|
| PART NUMBER: 345-050-558-208       |